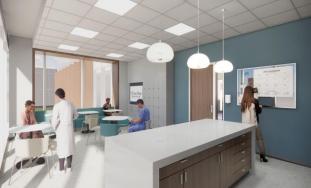

Typical Care Team Interior

L4 Infusion Nurse Station

Top: East Elevation of OPP

Right: West Elevation of OPP

Top: Arrival at First and Arbor, looking northward to new Campus Gateway

Right: Arrival from Front, looking NE towards Plaza