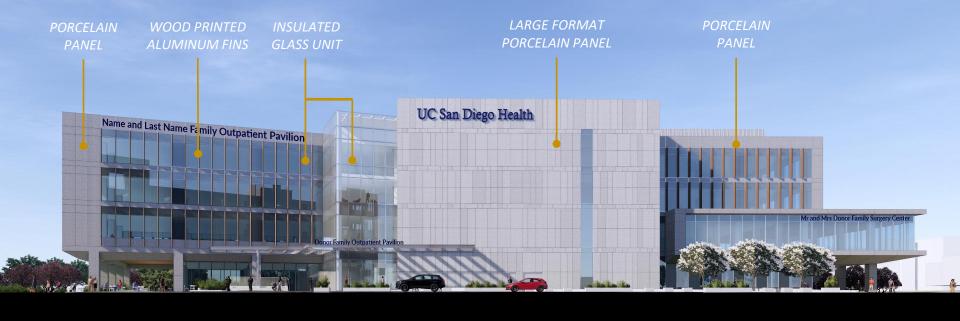

Slide 9

Top: View from future arrival court looking SW

Right: Parking Structure **West Elevation** 

METAL PANEL WITH PRINTED CUSTOM GRAPHIC PORCELAIN PANEL INSULATED GLASS UNIT WOOD PRINTED
ALUMINUM FINS

INSULATED GLASS UNIT PAINTED STEEL WITH FRITTED GLASS CANOPY LARGE FORMAT
PORCELAIN PANEL