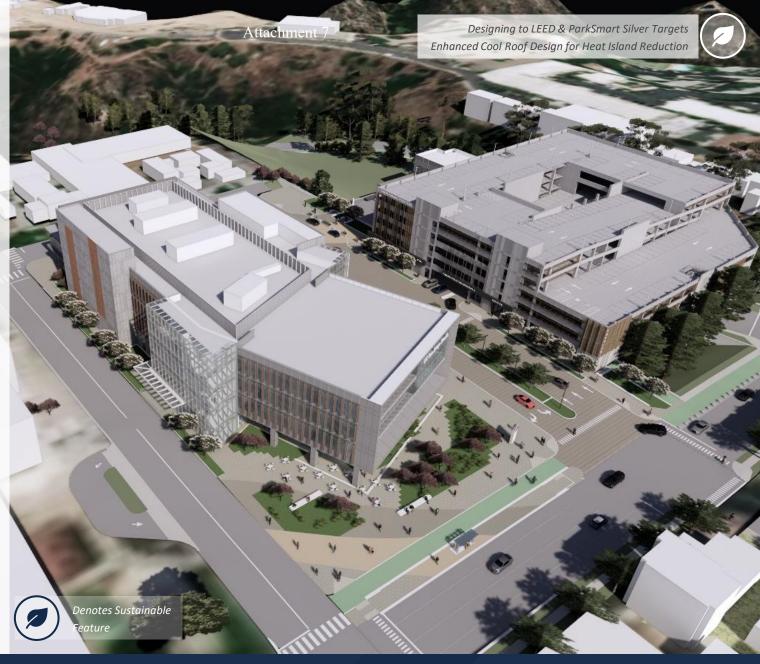

## **Key Elements**

- 251K SF Outpatient
   Pavilion with Specialty
   Clinics, Cancer Center,
   ASC, Imaging, and
   Support Services
- Central Utility Plant to support OPP and future MPB, with expansion option to serve replacement Hospital
- 1850 Stall Parking Structure
- Supporting Infrastructure including Roadways, Utilities and Connection Spine

## **UCSD Hillcrest Site Location**

- A OUTPATIENT PAVILION
- **B** PARKING STRUCTURE
- C CENTRAL UTILITY PLANT
  (EXPANSION IN FUTURE PHASE)
- MULTIPURPOSE BUILDING (FUTURE PHASE)
- **E** REPLACEMENT HOSPITAL (FUTURE PHASE)
- F RESIDENTIAL (FUTURE PHASE)
- G CENTRAL GREEN (FUTURE PHASE)
- H OPP LOADING DOCK

Typical Care Team Interior

L4 Infusion Nurse Station

Top: East Elevation of OPP

Right: West Elevation of OPP

Top: Arrival at First and Arbor, looking northward to new Campus Gateway

Right: Arrival from Front, looking NE towards Plaza

Slide 9

Top: View from future arrival court looking SW

Right: Parking Structure **West Elevation** 

METAL PANEL WITH PRINTED CUSTOM GRAPHIC PORCELAIN PANEL INSULATED GLASS UNIT WOOD PRINTED
ALUMINUM FINS