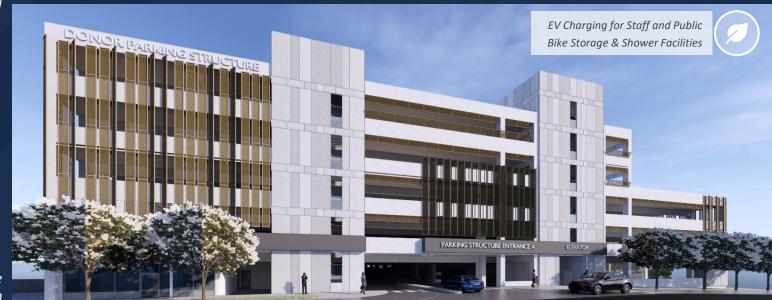

Slide 9

Top: View from future arrival court looking SW

Right: Parking Structure **West Elevation** 

METAL PANEL WITH PRINTED CUSTOM GRAPHIC PORCELAIN PANEL INSULATED GLASS UNIT WOOD PRINTED
ALUMINUM FINS