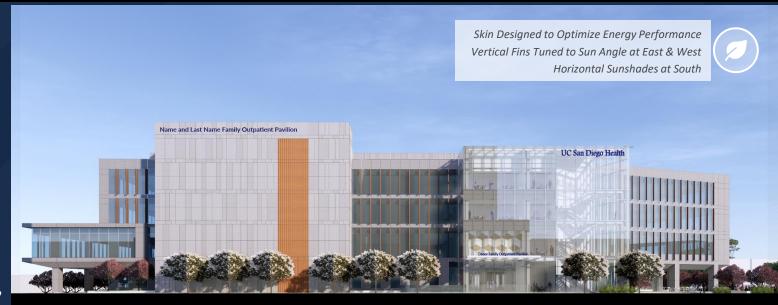

Slide 9

Top: View from future arrival court looking SW

Right: Parking Structure **West Elevation** 

METAL PANEL WITH PRINTED CUSTOM GRAPHIC PORCELAIN PANEL INSULATED GLASS UNIT WOOD PRINTED
ALUMINUM FINS

INSULATED GLASS UNIT PAINTED STEEL WITH FRITTED GLASS CANOPY LARGE FORMAT
PORCELAIN PANEL