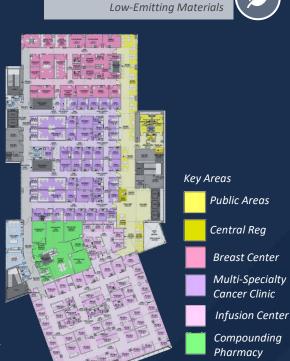

Lower Level Parking Structure Link

Lower Level Drop-Off Area

L1 Check-In & Registration

Public Areas

Central Reg

Center

Water-Efficient Plumbing Fixtures

L3 Staff Lounge