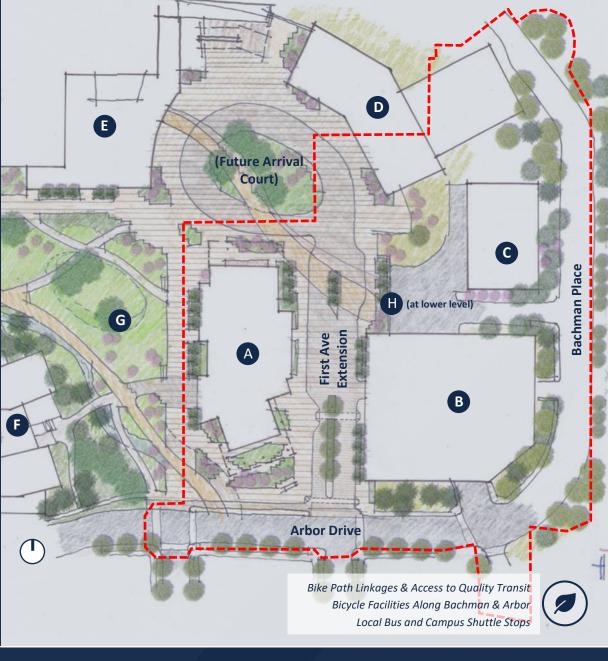

## **UCSD Hillcrest Site Location**

- A OUTPATIENT PAVILION
- **B** PARKING STRUCTURE
- C CENTRAL UTILITY PLANT
  (EXPANSION IN FUTURE PHASE)
- MULTIPURPOSE BUILDING (FUTURE PHASE)
- **E** REPLACEMENT HOSPITAL (FUTURE PHASE)
- F RESIDENTIAL (FUTURE PHASE)
- G CENTRAL GREEN (FUTURE PHASE)
- H OPP LOADING DOCK