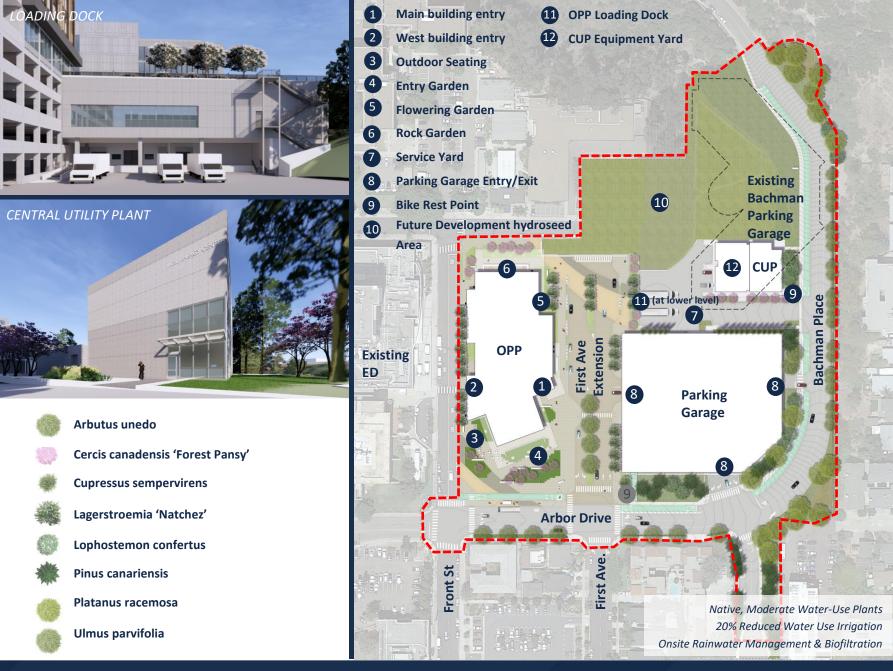

## **UCSD Hillcrest Site Location**

- A OUTPATIENT PAVILION
- **B** PARKING STRUCTURE
- C CENTRAL UTILITY PLANT
  (EXPANSION IN FUTURE PHASE)
- MULTIPURPOSE BUILDING (FUTURE PHASE)
- **E** REPLACEMENT HOSPITAL (FUTURE PHASE)
- F RESIDENTIAL (FUTURE PHASE)
- G CENTRAL GREEN (FUTURE PHASE)
- H OPP LOADING DOCK

Lower Level Parking Structure Link

Lower Level Drop-Off Area

L1 Check-In & Registration

Public Areas

Central Reg

Center

Water-Efficient Plumbing Fixtures

L3 Staff Lounge