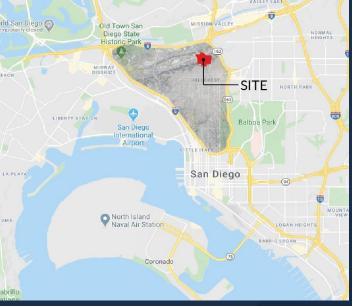

## **UCSD Hillcrest Site Location**

- A OUTPATIENT PAVILION
- **B** PARKING STRUCTURE
- C CENTRAL UTILITY PLANT
  (EXPANSION IN FUTURE PHASE)
- MULTIPURPOSE BUILDING (FUTURE PHASE)
- **E** REPLACEMENT HOSPITAL (FUTURE PHASE)
- F RESIDENTIAL (FUTURE PHASE)
- G CENTRAL GREEN (FUTURE PHASE)
- H OPP LOADING DOCK