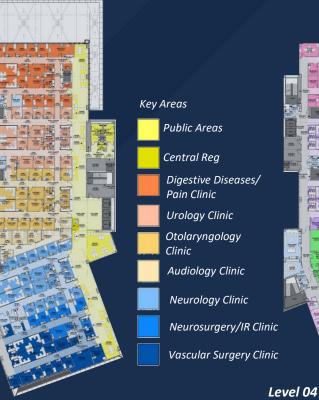

Lower Level Parking Structure Link

Lower Level Drop-Off Area

L1 Check-In & Registration

Public Areas

Central Reg

Center

Water-Efficient Plumbing Fixtures

L3 Staff Lounge