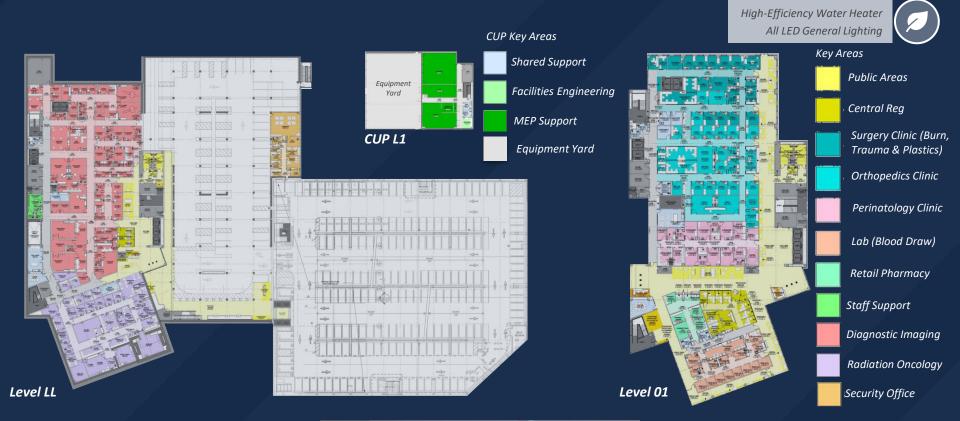

## **Key Elements**

- 251K SF Outpatient
   Pavilion with Specialty
   Clinics, Cancer Center,
   ASC, Imaging, and
   Support Services
- Central Utility Plant to support OPP and future MPB, with expansion option to serve replacement Hospital
- 1850 Stall Parking Structure
- Supporting Infrastructure including Roadways, Utilities and Connection Spine

## **UCSD Hillcrest Site Location**

- A OUTPATIENT PAVILION
- **B** PARKING STRUCTURE
- C CENTRAL UTILITY PLANT
  (EXPANSION IN FUTURE PHASE)
- MULTIPURPOSE BUILDING (FUTURE PHASE)
- **E** REPLACEMENT HOSPITAL (FUTURE PHASE)
- F RESIDENTIAL (FUTURE PHASE)
- G CENTRAL GREEN (FUTURE PHASE)
- H OPP LOADING DOCK

Lower Level Parking Structure Link

Lower Level Drop-Off Area

L1 Check-In & Registration

Public Areas

Central Reg

Center

Water-Efficient Plumbing Fixtures

L3 Staff Lounge