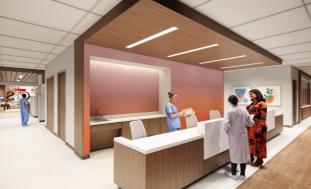

Typical Care Team Interior

L4 Infusion Nurse Station

Top: East Elevation of OPP

Right: West Elevation of OPP

Top: Arrival at First and Arbor, looking northward to new Campus Gateway

Right: Arrival from Front, looking NE towards Plaza