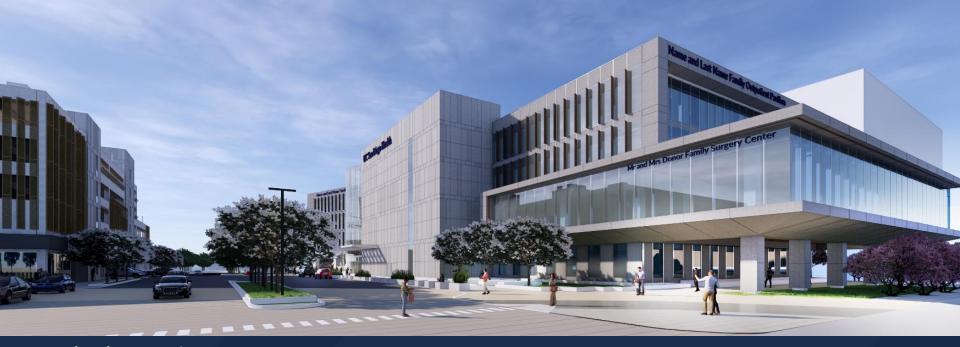

Typical Care Team Interior

L4 Infusion Nurse Station

Top: East Elevation of OPP

Right: West Elevation of OPP

Top: Arrival at First and Arbor, looking northward to new Campus Gateway

Right: Arrival from Front, looking NE towards Plaza