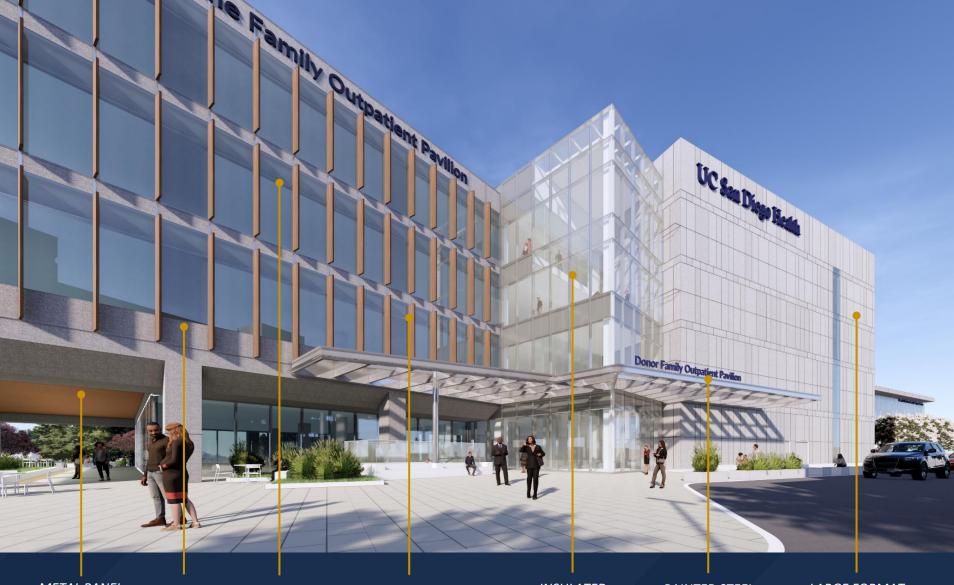

Typical Care Team Interior

L4 Infusion Nurse Station

Top: East Elevation of OPP

Right: West Elevation of OPP

Top: Arrival at First and Arbor, looking northward to new Campus Gateway

Right: Arrival from Front, looking NE towards Plaza

INSULATED GLASS UNIT PAINTED STEEL WITH FRITTED GLASS CANOPY LARGE FORMAT
PORCELAIN PANEL