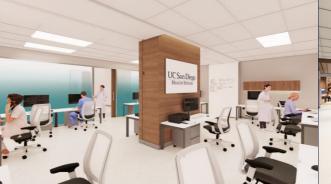

Typical Care Team Interior

L4 Infusion Nurse Station

Top: East Elevation of OPP

Right: West Elevation of OPP

Top: Arrival at First and Arbor, looking northward to new Campus Gateway

Right: Arrival from Front, looking NE towards Plaza