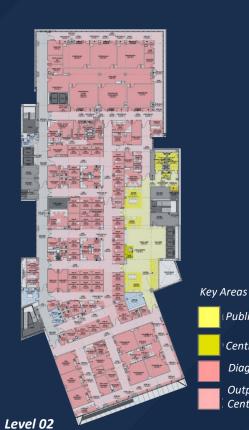

Lower Level Parking Structure Link

Lower Level Drop-Off Area

L1 Check-In & Registration

Public Areas

Central Reg

Center

Water-Efficient Plumbing Fixtures

L3 Staff Lounge