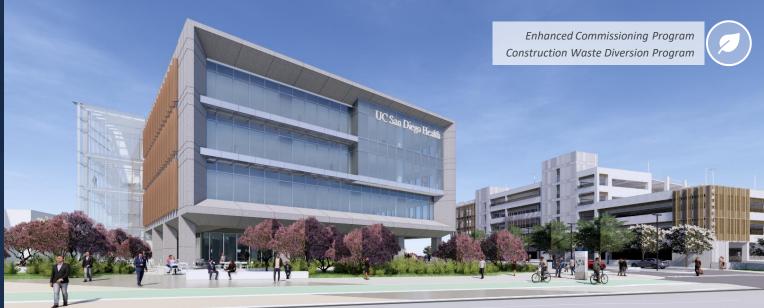

Slide 9

Top: View from future arrival court looking SW

Right: Parking Structure **West Elevation** 

METAL PANEL WITH PRINTED CUSTOM GRAPHIC PORCELAIN PANEL INSULATED GLASS UNIT WOOD PRINTED
ALUMINUM FINS