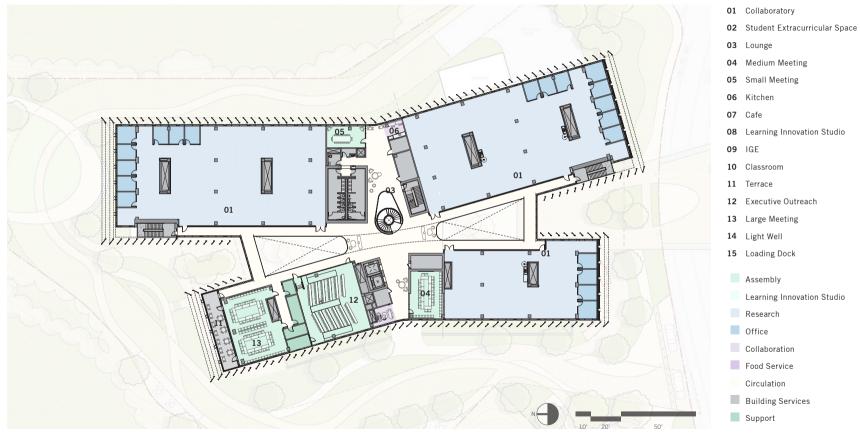

# UNIVERSITY OF CALIFORNIA, SAN DIEGO

# Franklin Antonio Hall Design Graphics

SAN DIEGO, CALIFORNIA/MAY 15, 2019

Attach

## **CAMPUS CONTEXT**





CONTEXT



#### FLOOR PLAN / LEVEL 1



#### FLOOR PLAN / LEVEL 4



#### **BUILDING ELEVATIONS**

#### SOUTH ELEVATION

SITE

UC SAN DIEGO FAH | REGENTS PRESENTATION | MAY 15, 2019

WEST ELEVATION

- 01 Architectural concrete
- 02 Glazing
- 03 White Aluminum Fins
- 04 Metal Trim
- 05 Interior Accent Color #1
- 06 Interior Accent Color #2
- 07 Interior Accent Color #3
- 08 Metal Screen



#### SUSTAINABLE PROJECT FEATURES / COMPLIANCE WITH UC POLICY ON SUSTAINABLE PRACTICES



# VIEW FROM VOIGT DRIVE



### **VIEW FROM CANYON**