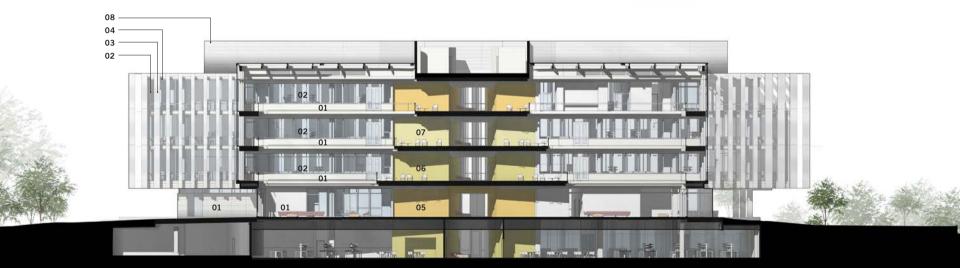

#### **BUILDING ELEVATIONS**

#### SOUTH ELEVATION

SITE

UC SAN DIEGO FAH | REGENTS PRESENTATION | MAY 15, 2019

WEST ELEVATION

- 01 Architectural concrete
- 02 Glazing
- 03 White Aluminum Fins
- 04 Metal Trim
- 05 Interior Accent Color #1
- 06 Interior Accent Color #2
- 07 Interior Accent Color #3
- 08 Metal Screen