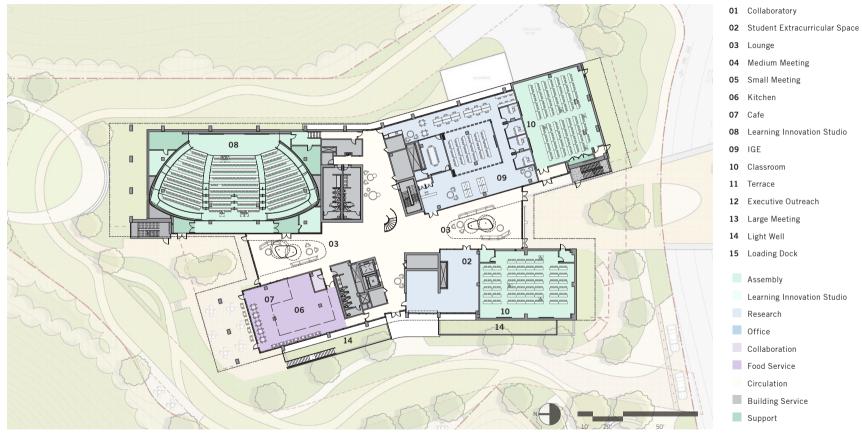

# UNIVERSITY OF CALIFORNIA, SAN DIEGO

# Franklin Antonio Hall Design Graphics

SAN DIEGO, CALIFORNIA/MAY 15, 2019

Attach

## **CAMPUS CONTEXT**





CONTEXT



#### FLOOR PLAN / LEVEL 1



#### FLOOR PLAN / LEVEL 4



#### **BUILDING ELEVATIONS**

#### SOUTH ELEVATION

SITE

UC SAN DIEGO FAH | REGENTS PRESENTATION | MAY 15, 2019

WEST ELEVATION

- 01 Architectural concrete
- 02 Glazing
- 03 White Aluminum Fins
- 04 Metal Trim
- 05 Interior Accent Color #1
- 06 Interior Accent Color #2
- 07 Interior Accent Color #3
- 08 Metal Screen



#### SUSTAINABLE PROJECT FEATURES / COMPLIANCE WITH UC POLICY ON SUSTAINABLE PRACTICES



# VIEW FROM VOIGT DRIVE



### **VIEW FROM CANYON**