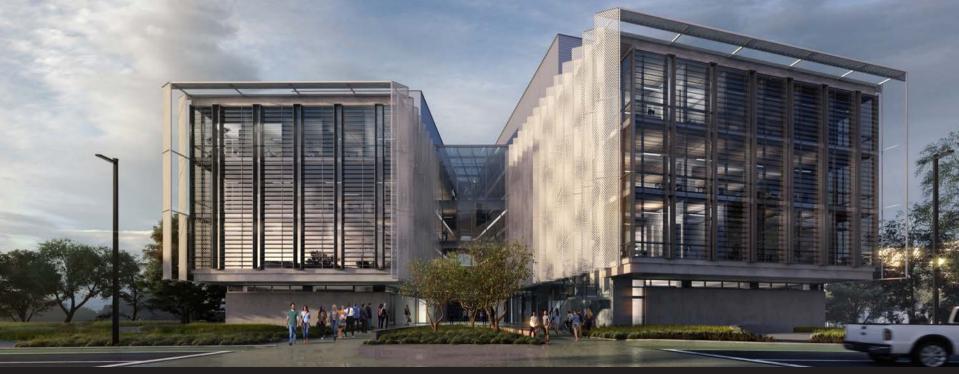

# UNIVERSITY OF CALIFORNIA, SAN DIEGO

# Franklin Antonio Hall Design Graphics

SAN DIEGO, CALIFORNIA/MAY 15, 2019

Attach

## **CAMPUS CONTEXT**





CONTEXT



#### FLOOR PLAN / LEVEL 1



#### FLOOR PLAN / LEVEL 4



#### **BUILDING ELEVATIONS**

#### SOUTH ELEVATION

SITE

UC SAN DIEGO FAH | REGENTS PRESENTATION | MAY 15, 2019

WEST ELEVATION

- 01 Architectural concrete
- 02 Glazing
- 03 White Aluminum Fins
- 04 Metal Trim
- 05 Interior Accent Color #1
- 06 Interior Accent Color #2
- 07 Interior Accent Color #3
- 08 Metal Screen



#### SUSTAINABLE PROJECT FEATURES / COMPLIANCE WITH UC POLICY ON SUSTAINABLE PRACTICES



# VIEW FROM VOIGT DRIVE



### **VIEW FROM CANYON**