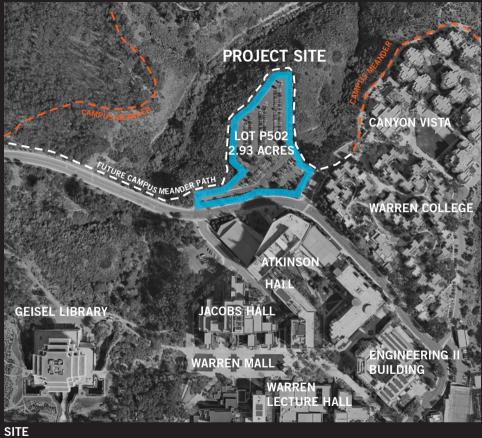

# UNIVERSITY OF CALIFORNIA, SAN DIEGO

# Franklin Antonio Hall Design Graphics

SAN DIEGO, CALIFORNIA/MAY 15, 2019

Attach

## **CAMPUS CONTEXT**





CONTEXT



#### FLOOR PLAN / LEVEL 1



#### FLOOR PLAN / LEVEL 4



#### **BUILDING ELEVATIONS**

#### SOUTH ELEVATION

SITE

UC SAN DIEGO FAH | REGENTS PRESENTATION | MAY 15, 2019

WEST ELEVATION

- 01 Architectural concrete
- 02 Glazing
- 03 White Aluminum Fins
- 04 Metal Trim
- 05 Interior Accent Color #1
- 06 Interior Accent Color #2
- 07 Interior Accent Color #3
- 08 Metal Screen



#### SUSTAINABLE PROJECT FEATURES / COMPLIANCE WITH UC POLICY ON SUSTAINABLE PRACTICES



# VIEW FROM VOIGT DRIVE



### **VIEW FROM CANYON**