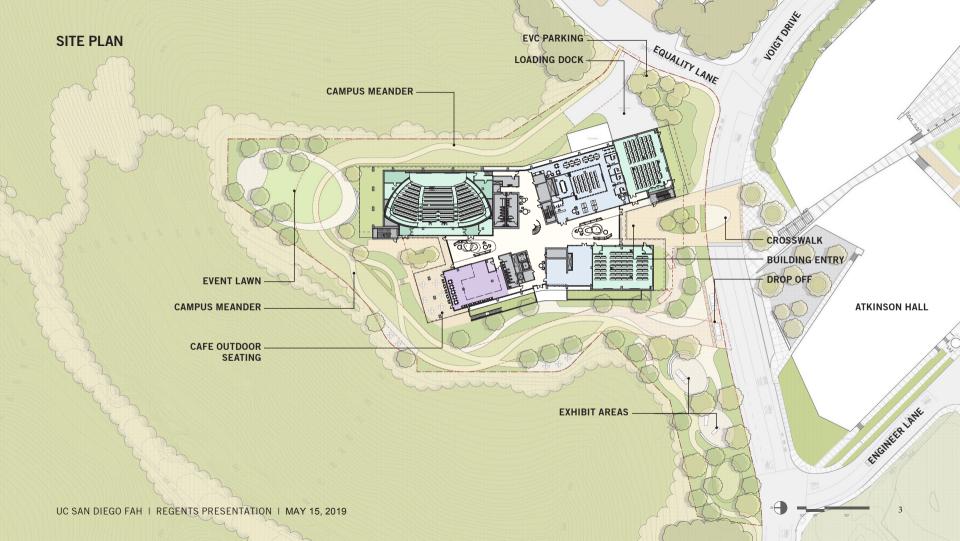

# UNIVERSITY OF CALIFORNIA, SAN DIEGO

# Franklin Antonio Hall Design Graphics

SAN DIEGO, CALIFORNIA/MAY 15, 2019

Attach

## **CAMPUS CONTEXT**





CONTEXT



#### FLOOR PLAN / LEVEL 1



#### FLOOR PLAN / LEVEL 4



#### **BUILDING ELEVATIONS**

#### SOUTH ELEVATION

SITE

UC SAN DIEGO FAH | REGENTS PRESENTATION | MAY 15, 2019

WEST ELEVATION

- 01 Architectural concrete
- 02 Glazing
- 03 White Aluminum Fins
- 04 Metal Trim
- 05 Interior Accent Color #1
- 06 Interior Accent Color #2
- 07 Interior Accent Color #3
- 08 Metal Screen



#### SUSTAINABLE PROJECT FEATURES / COMPLIANCE WITH UC POLICY ON SUSTAINABLE PRACTICES



# VIEW FROM VOIGT DRIVE



### **VIEW FROM CANYON**