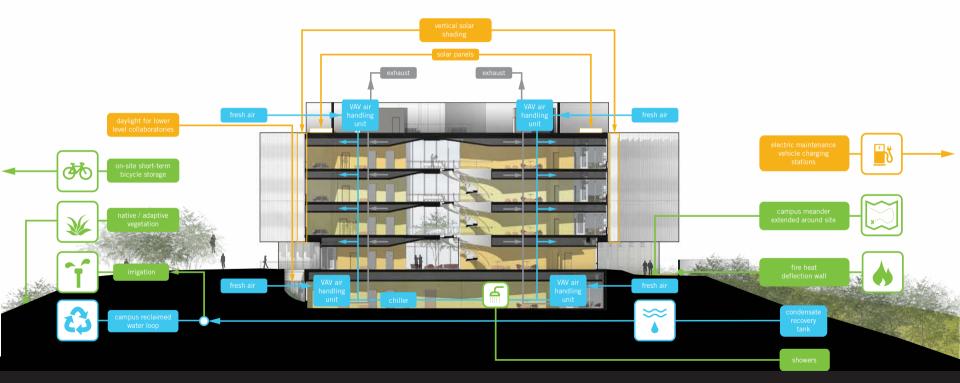

#### SUSTAINABLE PROJECT FEATURES / COMPLIANCE WITH UC POLICY ON SUSTAINABLE PRACTICES