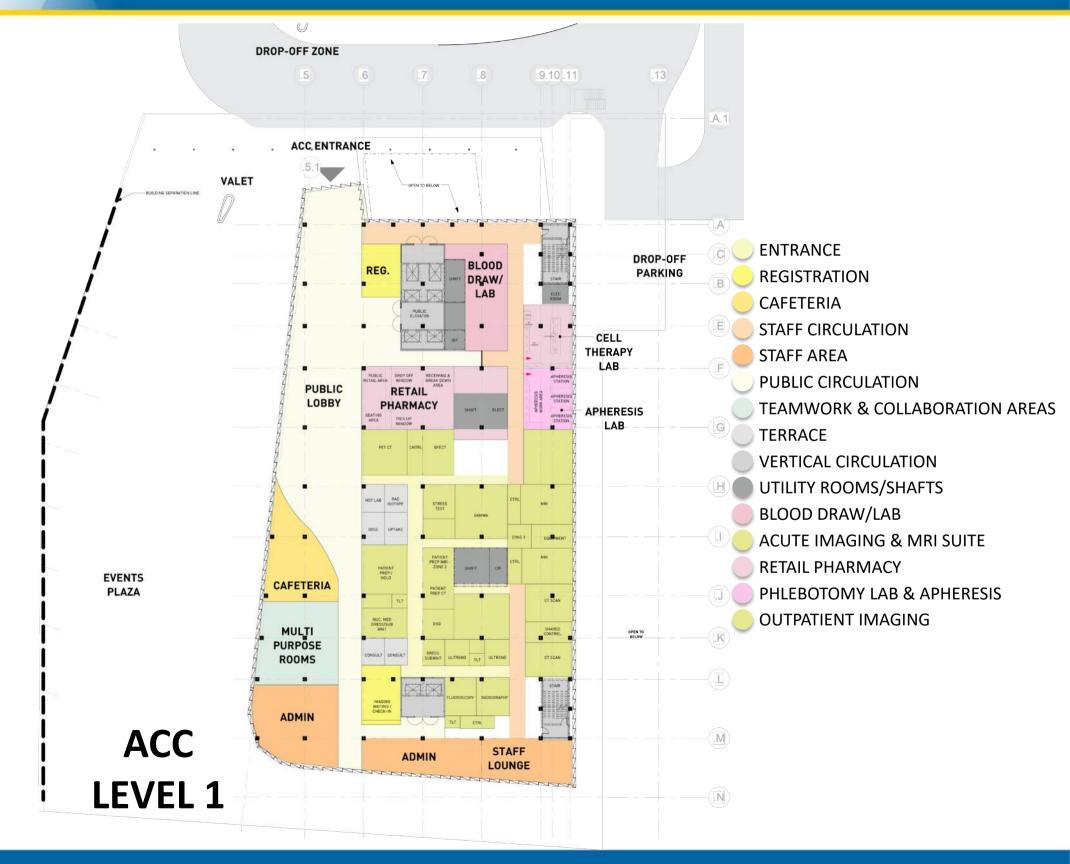

#### IRVINE CAMPUS MEDICAL COMPLEX



# UCI

#### **PROJECT SITE PLAN**



































#### **PERSPECTIVES & EXTERIOR DESIGN**



**VIEW TOWARD HOSPITAL FROM EDGE OF MARSH** 



UCIrvine Irvine Campus Medical Complex

**VIEW OF PLAZA LOOKING NORTH** 

**DROP-OFF CANOPY** 

#### UCI

#### **PATHWAYS AND ENTRYWAYS**

**GARDEN LEVEL ENTRY** 



**PATHWAY TO PARKING STRUCTURE** 



**ACCESS WAY FROM PARKING STRUCTURETO HOSPITAL & ACC** 







**BIRD'S EYE VIEW FROM BIRCH** 

**BIRD'S EYE VIEW FROM SERVICE ROAD** 

#### UCI

#### **NORTH ELEVATION & SUSTAINABILITY**



REDUCED LIGHT POLLUTION



HIGH-EFFICIENCY
LED LIGHTING DESIGN
& CONTROLS



REDUCED WATER USAGE



HEAT RECOVERY
CHILLERS