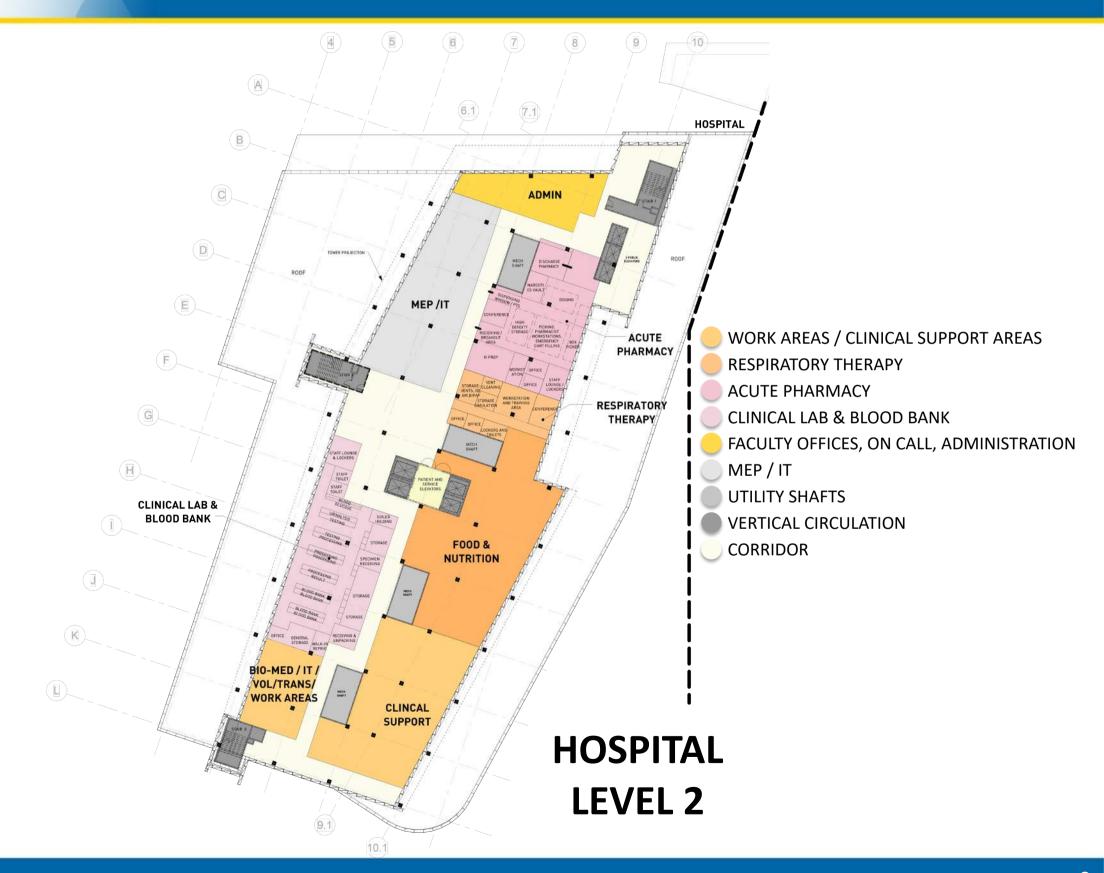

#### IRVINE CAMPUS MEDICAL COMPLEX



# UCI

#### **PROJECT SITE PLAN**



































#### **PERSPECTIVES & EXTERIOR DESIGN**



**VIEW TOWARD HOSPITAL FROM EDGE OF MARSH** 



UCIrvine Irvine Campus Medical Complex

**VIEW OF PLAZA LOOKING NORTH** 

**DROP-OFF CANOPY** 

#### UCI

#### **PATHWAYS AND ENTRYWAYS**

**GARDEN LEVEL ENTRY** 



**PATHWAY TO PARKING STRUCTURE** 



**ACCESS WAY FROM PARKING STRUCTURETO HOSPITAL & ACC** 







**BIRD'S EYE VIEW FROM BIRCH** 

**BIRD'S EYE VIEW FROM SERVICE ROAD** 

#### UCI

#### **NORTH ELEVATION & SUSTAINABILITY**



REDUCED LIGHT POLLUTION



HIGH-EFFICIENCY
LED LIGHTING DESIGN
& CONTROLS



REDUCED WATER USAGE



HEAT RECOVERY
CHILLERS