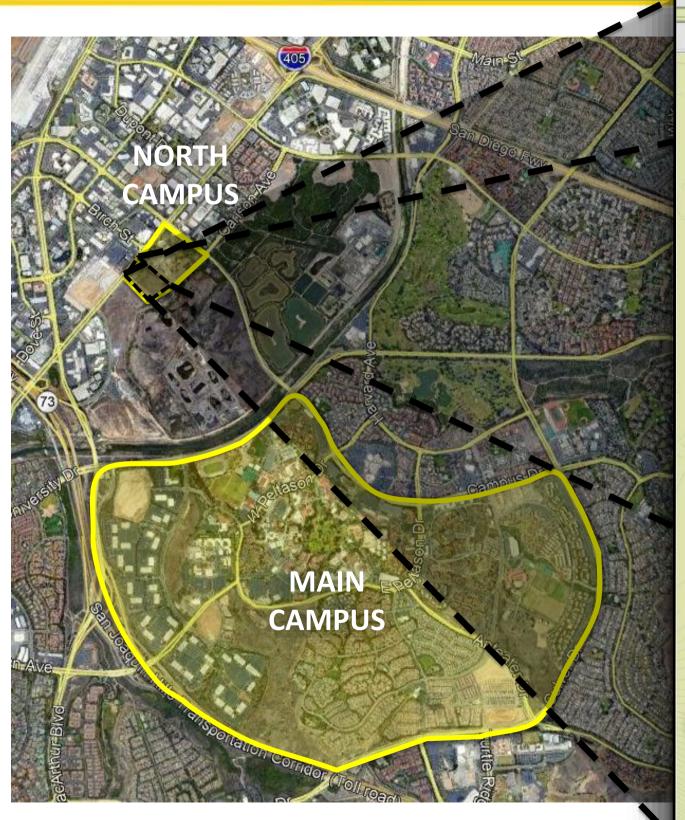

#### IRVINE CAMPUS MEDICAL COMPLEX



# UCI

#### **PROJECT SITE PLAN**



































#### **PERSPECTIVES & EXTERIOR DESIGN**



**VIEW TOWARD HOSPITAL FROM EDGE OF MARSH** 



UCIrvine Irvine Campus Medical Complex

**VIEW OF PLAZA LOOKING NORTH** 

**DROP-OFF CANOPY** 

#### UCI

#### **PATHWAYS AND ENTRYWAYS**

**GARDEN LEVEL ENTRY** 



**PATHWAY TO PARKING STRUCTURE** 



**ACCESS WAY FROM PARKING STRUCTURETO HOSPITAL & ACC** 







**BIRD'S EYE VIEW FROM BIRCH** 

**BIRD'S EYE VIEW FROM SERVICE ROAD** 

#### UCI

#### **NORTH ELEVATION & SUSTAINABILITY**



REDUCED LIGHT POLLUTION



HIGH-EFFICIENCY
LED LIGHTING DESIGN
& CONTROLS



REDUCED WATER USAGE



HEAT RECOVERY
CHILLERS