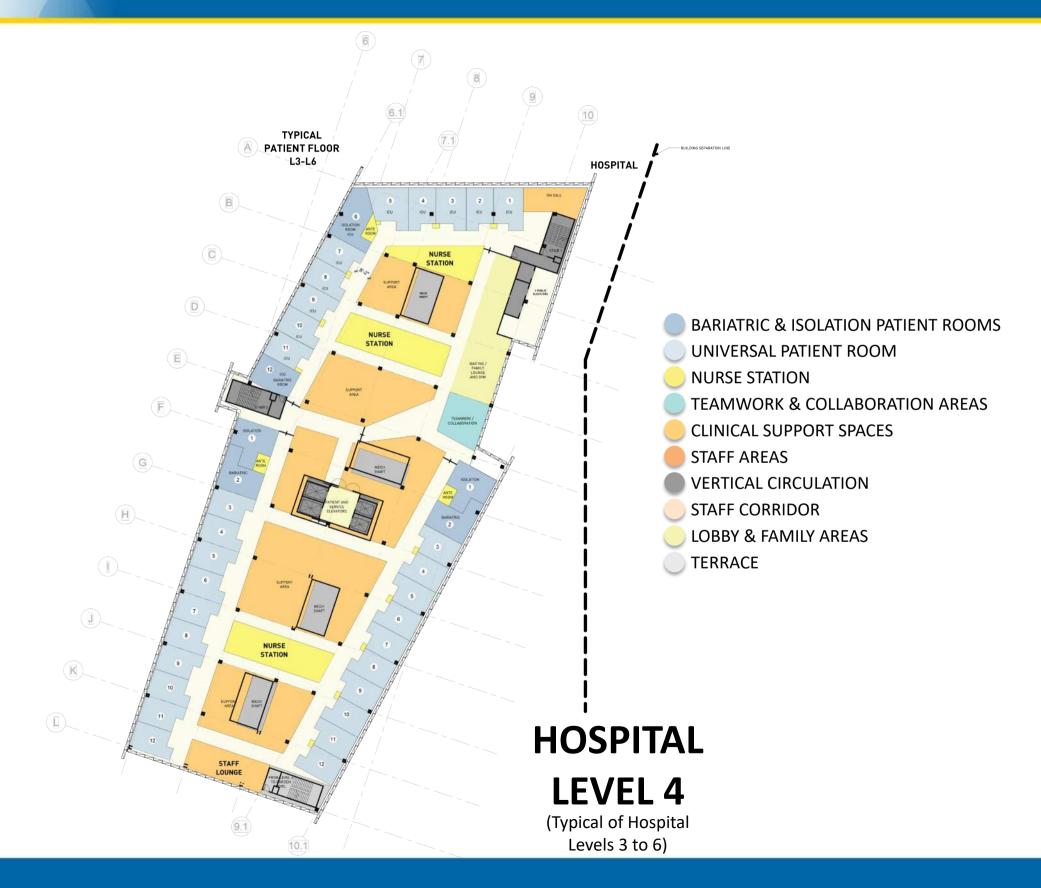

#### IRVINE CAMPUS MEDICAL COMPLEX



# UCI

#### **PROJECT SITE PLAN**



































#### **PERSPECTIVES & EXTERIOR DESIGN**



**VIEW TOWARD HOSPITAL FROM EDGE OF MARSH** 



UCIrvine Irvine Campus Medical Complex

**VIEW OF PLAZA LOOKING NORTH** 

**DROP-OFF CANOPY** 

#### UCI

#### **PATHWAYS AND ENTRYWAYS**

**GARDEN LEVEL ENTRY** 



**PATHWAY TO PARKING STRUCTURE** 



**ACCESS WAY FROM PARKING STRUCTURETO HOSPITAL & ACC** 







**BIRD'S EYE VIEW FROM BIRCH** 

**BIRD'S EYE VIEW FROM SERVICE ROAD** 

#### UCI

#### **NORTH ELEVATION & SUSTAINABILITY**



REDUCED LIGHT POLLUTION



HIGH-EFFICIENCY
LED LIGHTING DESIGN
& CONTROLS



REDUCED WATER USAGE



HEAT RECOVERY
CHILLERS