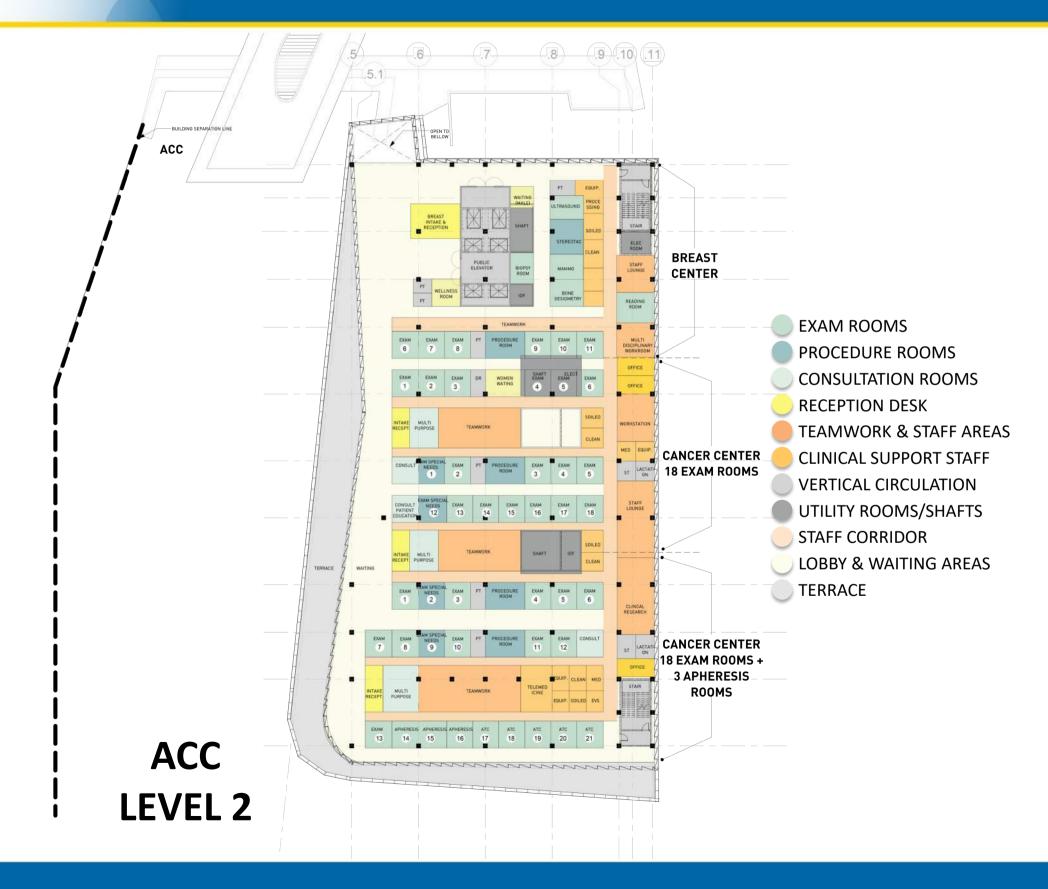

#### IRVINE CAMPUS MEDICAL COMPLEX



# UCI

#### **PROJECT SITE PLAN**



































#### **PERSPECTIVES & EXTERIOR DESIGN**



**VIEW TOWARD HOSPITAL FROM EDGE OF MARSH** 



UCIrvine Irvine Campus Medical Complex

**VIEW OF PLAZA LOOKING NORTH** 

**DROP-OFF CANOPY** 

#### UCI

#### **PATHWAYS AND ENTRYWAYS**

**GARDEN LEVEL ENTRY** 



**PATHWAY TO PARKING STRUCTURE** 



**ACCESS WAY FROM PARKING STRUCTURETO HOSPITAL & ACC** 







**BIRD'S EYE VIEW FROM BIRCH** 

**BIRD'S EYE VIEW FROM SERVICE ROAD** 

#### UCI

#### **NORTH ELEVATION & SUSTAINABILITY**



REDUCED LIGHT POLLUTION



HIGH-EFFICIENCY
LED LIGHTING DESIGN
& CONTROLS



REDUCED WATER USAGE



HEAT RECOVERY
CHILLERS