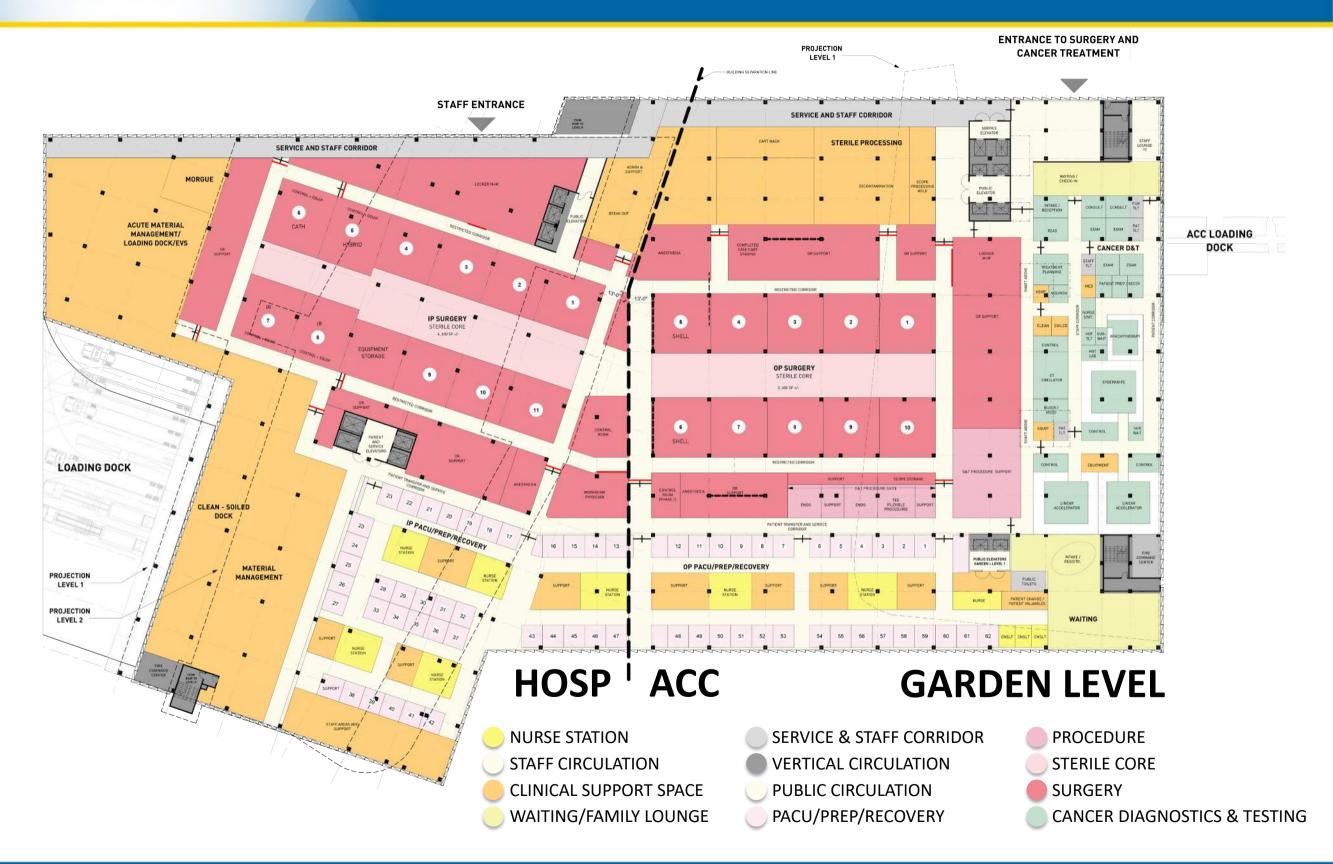

#### IRVINE CAMPUS MEDICAL COMPLEX



# UCI

#### **PROJECT SITE PLAN**



































#### **PERSPECTIVES & EXTERIOR DESIGN**



**VIEW TOWARD HOSPITAL FROM EDGE OF MARSH** 



UCIrvine Irvine Campus Medical Complex

**VIEW OF PLAZA LOOKING NORTH** 

**DROP-OFF CANOPY** 

#### UCI

#### **PATHWAYS AND ENTRYWAYS**

**GARDEN LEVEL ENTRY** 



**PATHWAY TO PARKING STRUCTURE** 



**ACCESS WAY FROM PARKING STRUCTURETO HOSPITAL & ACC** 







**BIRD'S EYE VIEW FROM BIRCH** 

**BIRD'S EYE VIEW FROM SERVICE ROAD** 

#### UCI

#### **NORTH ELEVATION & SUSTAINABILITY**



REDUCED LIGHT POLLUTION



HIGH-EFFICIENCY
LED LIGHTING DESIGN
& CONTROLS



REDUCED WATER USAGE



HEAT RECOVERY
CHILLERS