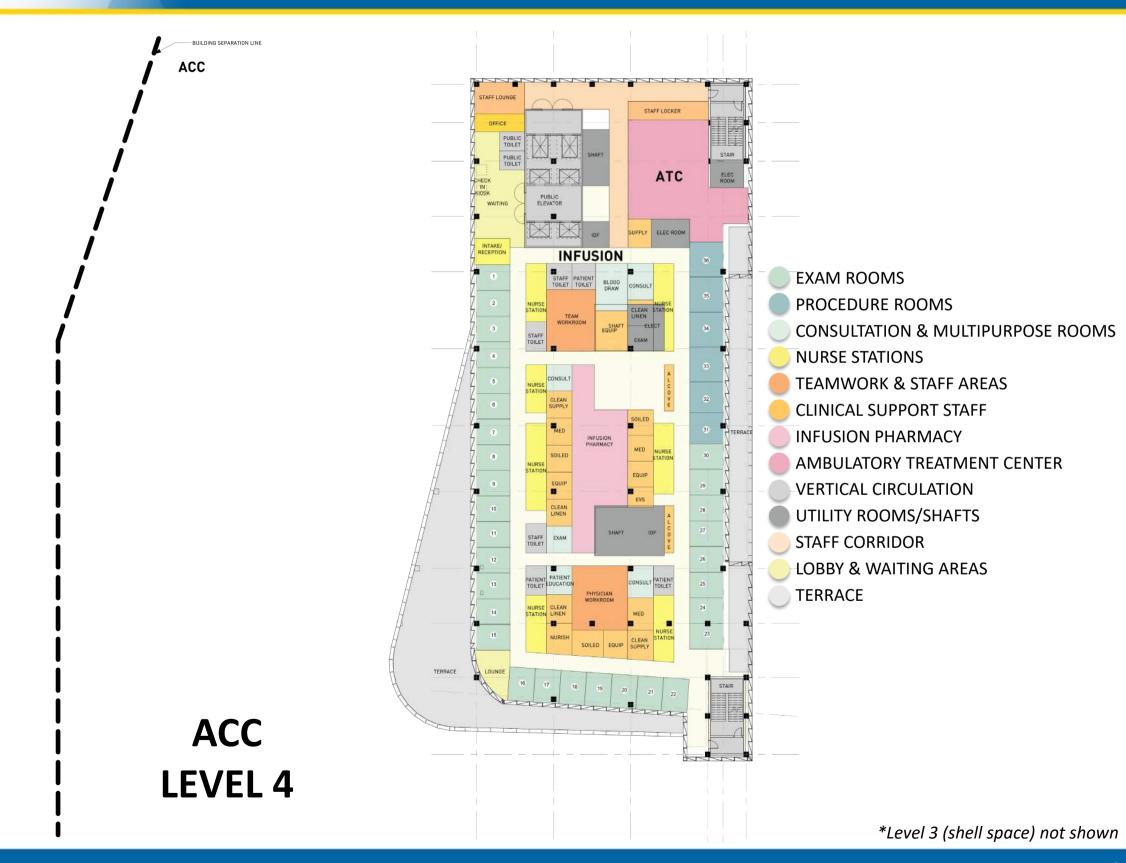

#### IRVINE CAMPUS MEDICAL COMPLEX



# UCI

#### **PROJECT SITE PLAN**



































#### **PERSPECTIVES & EXTERIOR DESIGN**



**VIEW TOWARD HOSPITAL FROM EDGE OF MARSH** 



UCIrvine Irvine Campus Medical Complex

**VIEW OF PLAZA LOOKING NORTH** 

**DROP-OFF CANOPY** 

#### UCI

#### **PATHWAYS AND ENTRYWAYS**

**GARDEN LEVEL ENTRY** 



**PATHWAY TO PARKING STRUCTURE** 



**ACCESS WAY FROM PARKING STRUCTURETO HOSPITAL & ACC** 







**BIRD'S EYE VIEW FROM BIRCH** 

**BIRD'S EYE VIEW FROM SERVICE ROAD** 

#### UCI

#### **NORTH ELEVATION & SUSTAINABILITY**



REDUCED LIGHT POLLUTION



HIGH-EFFICIENCY
LED LIGHTING DESIGN
& CONTROLS



REDUCED WATER USAGE



HEAT RECOVERY
CHILLERS