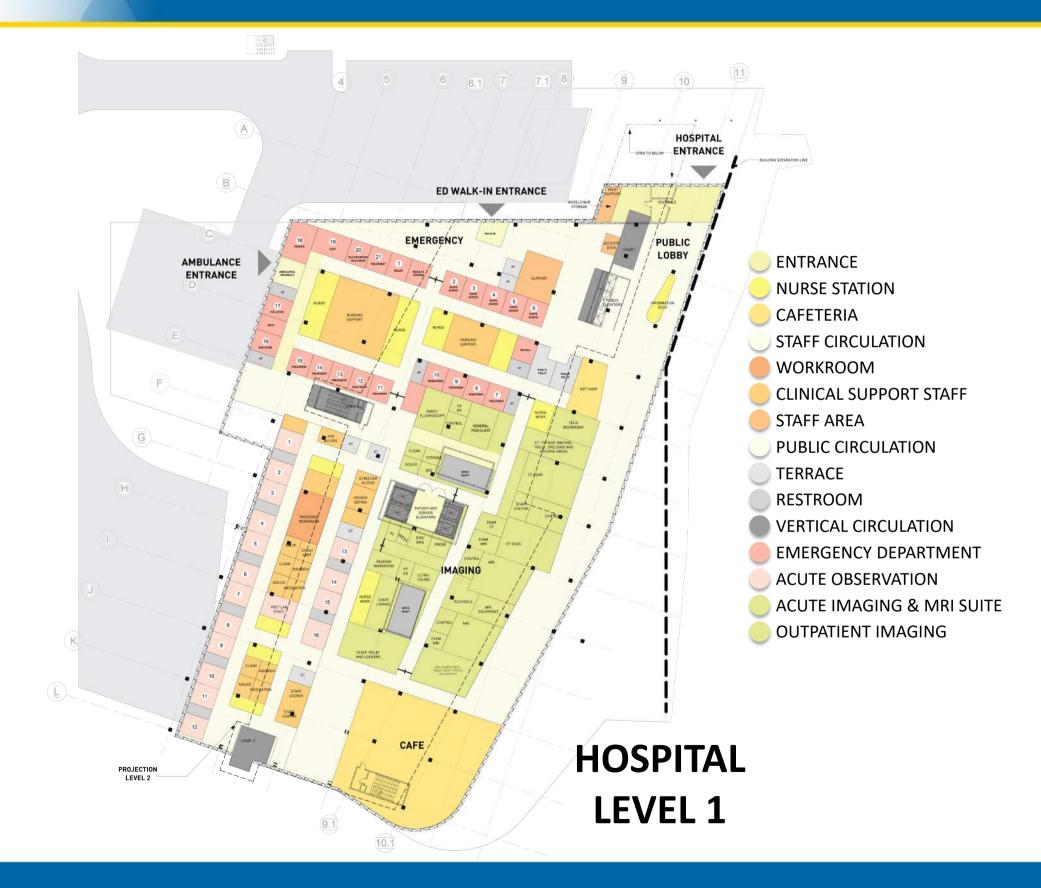

#### IRVINE CAMPUS MEDICAL COMPLEX



# UCI

#### **PROJECT SITE PLAN**



































#### **PERSPECTIVES & EXTERIOR DESIGN**



**VIEW TOWARD HOSPITAL FROM EDGE OF MARSH** 



UCIrvine Irvine Campus Medical Complex

**VIEW OF PLAZA LOOKING NORTH** 

**DROP-OFF CANOPY** 

#### UCI

#### **PATHWAYS AND ENTRYWAYS**

**GARDEN LEVEL ENTRY** 



**PATHWAY TO PARKING STRUCTURE** 



**ACCESS WAY FROM PARKING STRUCTURETO HOSPITAL & ACC** 







**BIRD'S EYE VIEW FROM BIRCH** 

**BIRD'S EYE VIEW FROM SERVICE ROAD** 

#### UCI

#### **NORTH ELEVATION & SUSTAINABILITY**



REDUCED LIGHT POLLUTION



HIGH-EFFICIENCY
LED LIGHTING DESIGN
& CONTROLS



REDUCED WATER USAGE



HEAT RECOVERY
CHILLERS