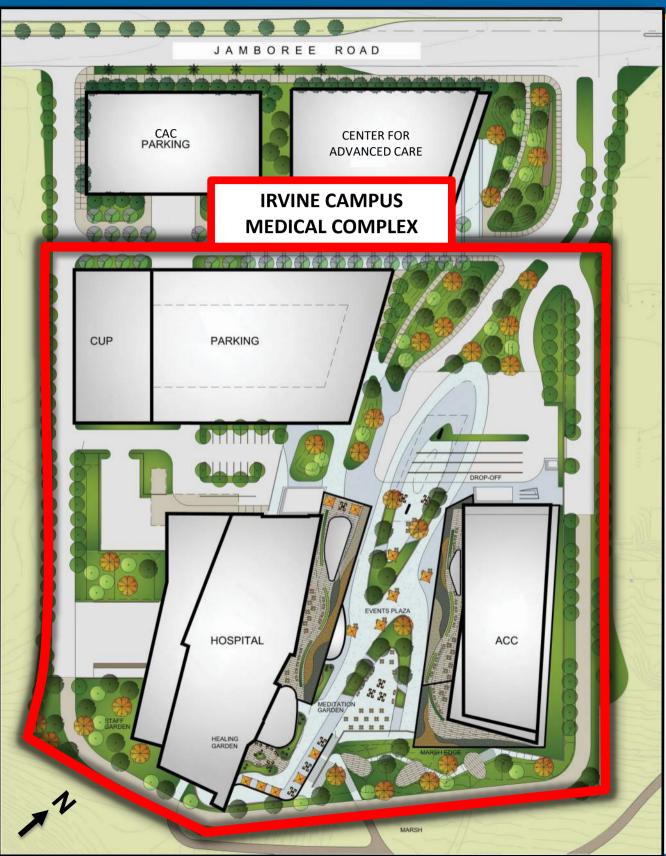

#### IRVINE CAMPUS MEDICAL COMPLEX



# UCI

#### **PROJECT SITE PLAN**



































#### **PERSPECTIVES & EXTERIOR DESIGN**



**VIEW TOWARD HOSPITAL FROM EDGE OF MARSH** 



UCIrvine Irvine Campus Medical Complex

**VIEW OF PLAZA LOOKING NORTH** 

**DROP-OFF CANOPY** 

#### UCI

#### **PATHWAYS AND ENTRYWAYS**

**GARDEN LEVEL ENTRY** 



**PATHWAY TO PARKING STRUCTURE** 



**ACCESS WAY FROM PARKING STRUCTURETO HOSPITAL & ACC** 







**BIRD'S EYE VIEW FROM BIRCH** 

**BIRD'S EYE VIEW FROM SERVICE ROAD** 

#### UCI

#### **NORTH ELEVATION & SUSTAINABILITY**



REDUCED LIGHT POLLUTION



HIGH-EFFICIENCY
LED LIGHTING DESIGN
& CONTROLS



REDUCED WATER USAGE



HEAT RECOVERY
CHILLERS