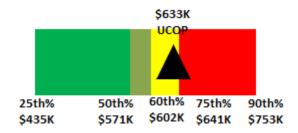

Coach Scherer's compensation is within the 50th percentile (rank five of 10) of the Pacific-12 Conference schools with a Tight End Coach, based on his guaranteed compensation (base salary and talent fee). This assumes that Stanford University and the University of Southern California, which do not report their compensation data, pay higher compensation than UCLA. Additionally, Coach Scherer's compensation is within the lower 32nd percentile (rank 17 of 25) of the national schools with a Tight End Coach.