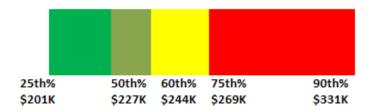

# 5. REVISIONS TO THE MARKET REFERENCE ZONES TO INCLUDE COMPENSATION DATA FROM COMPARABLE POSITIONS AT THE STATE, COUNTIES, MUNICIPALITIES AND OTHER PUBLIC ENTITIES

The Committee recommended approval of the revised Market Reference Zones, as shown in Attachment 1.

[Background material was provided to Regents in advance of the meeting, and a copy is on file in the Office of the Secretary and Chief of Staff.]

Committee Chair Reiss recalled that as part of an amendment to the State Budget Act of 2015 the University is required to incorporate data concerning comparable public sector salaries in its Market Reference Zones. These data are not always easy to retrieve.