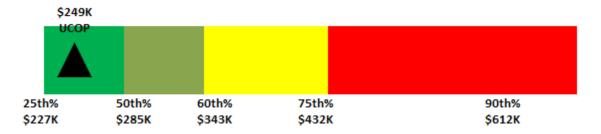

Coach Scherer's compensation is within the 50th percentile (rank five of 10) of the Pacific-12 Conference schools with a Tight End Coach, based on his guaranteed compensation (base salary and talent fee). This assumes that Stanford University and the University of Southern California, which do not report their compensation data, pay higher compensation than UCLA. Additionally, Coach Scherer's compensation is within the lower 32nd percentile (rank 17 of 25) of the national schools with a Tight End Coach.