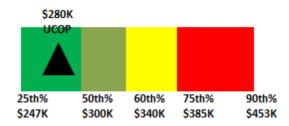

Coach Scherer's compensation is within the 50th percentile (rank five of 10) of the Pacific-12 Conference schools with a Tight End Coach, based on his guaranteed compensation (base salary and talent fee). This assumes that Stanford University and the University of Southern California, which do not report their compensation data, pay higher compensation than UCLA. Additionally, Coach Scherer's compensation is within the lower 32nd percentile (rank 17 of 25) of the national schools with a Tight End Coach.