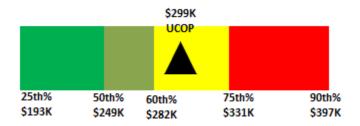

Coach Scherer's compensation is within the 50th percentile (rank five of 10) of the Pacific-12 Conference schools with a Tight End Coach, based on his guaranteed compensation (base salary and talent fee). This assumes that Stanford University and the University of Southern California, which do not report their compensation data, pay higher compensation than UCLA. Additionally, Coach Scherer's compensation is within the lower 32nd percentile (rank 17 of 25) of the national schools with a Tight End Coach.