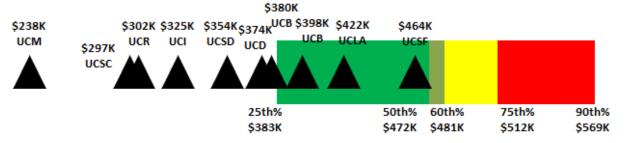

Coach Scherer's compensation is within the 50th percentile (rank five of 10) of the Pacific-12 Conference schools with a Tight End Coach, based on his guaranteed compensation (base salary and talent fee). This assumes that Stanford University and the University of Southern California, which do not report their compensation data, pay higher compensation than UCLA. Additionally, Coach Scherer's compensation is within the lower 32nd percentile (rank 17 of 25) of the national schools with a Tight End Coach.