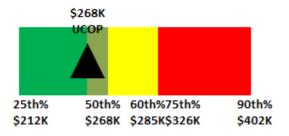

Coach Scherer's compensation is within the 50th percentile (rank five of 10) of the Pacific-12 Conference schools with a Tight End Coach, based on his guaranteed compensation (base salary and talent fee). This assumes that Stanford University and the University of Southern California, which do not report their compensation data, pay higher compensation than UCLA. Additionally, Coach Scherer's compensation is within the lower 32nd percentile (rank 17 of 25) of the national schools with a Tight End Coach.

[Background material was provided to Regents in advance of the meeting, and a copy is on file in the Office of the Secretary and Chief of Staff.]

Committee Chair Reiss briefly introduced the item. The three schools that have won the most championships in the Pacific-12 Conference are UCLA, Stanford, and the University of Southern California. This proposed salary ranks in the middle of the Pacific-12 Conference salary range.