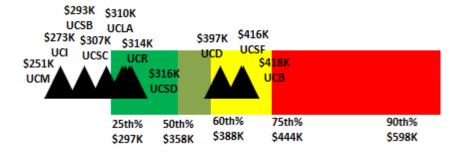

Coach Scherer's compensation is within the 50th percentile (rank five of 10) of the Pacific-12 Conference schools with a Tight End Coach, based on his guaranteed compensation (base salary and talent fee). This assumes that Stanford University and the University of Southern California, which do not report their compensation data, pay higher compensation than UCLA. Additionally, Coach Scherer's compensation is within the lower 32nd percentile (rank 17 of 25) of the national schools with a Tight End Coach.

[Background material was provided to Regents in advance of the meeting, and a copy is on file in the Office of the Secretary and Chief of Staff.]

Committee Chair Reiss briefly introduced the item. The three schools that have won the most championships in the Pacific-12 Conference are UCLA, Stanford, and the University of Southern California. This proposed salary ranks in the middle of the Pacific-12 Conference salary range.