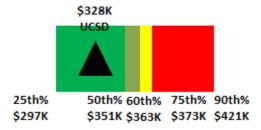

Coach Scherer's compensation is within the 50th percentile (rank five of 10) of the Pacific-12 Conference schools with a Tight End Coach, based on his guaranteed compensation (base salary and talent fee). This assumes that Stanford University and the University of Southern California, which do not report their compensation data, pay higher compensation than UCLA. Additionally, Coach Scherer's compensation is within the lower 32nd percentile (rank 17 of 25) of the national schools with a Tight End Coach.

[Background material was provided to Regents in advance of the meeting, and a copy is on file in the Office of the Secretary and Chief of Staff.]

Committee Chair Reiss briefly introduced the item. The three schools that have won the most championships in the Pacific-12 Conference are UCLA, Stanford, and the University of Southern California. This proposed salary ranks in the middle of the Pacific-12 Conference salary range.