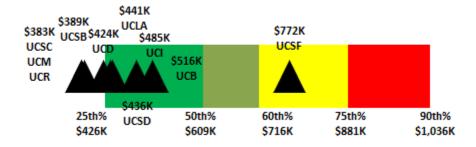

Coach Scherer's compensation is within the 50th percentile (rank five of 10) of the Pacific-12 Conference schools with a Tight End Coach, based on his guaranteed compensation (base salary and talent fee). This assumes that Stanford University and the University of Southern California, which do not report their compensation data, pay higher compensation than UCLA. Additionally, Coach Scherer's compensation is within the lower 32nd percentile (rank 17 of 25) of the national schools with a Tight End Coach.