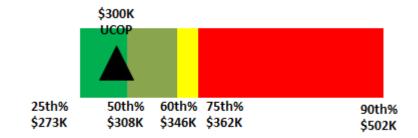

Steve Gamer was appointed Vice Chancellor – Advancement on January 13, 2014. Prior to coming to UC San Diego, Mr. Gamer held the position of Associate Vice Chancellor – Development at UCLA. He had spent 11 years at UCLA holding progressively responsible leadership positions and had experience with major fundraising campaigns. Due to family obligations Mr. Gamer never relocated from Los Angeles to San Diego. Mr. Gamer requested and received a relocation allowance to be paid in a lump sum of \$85,938 (25 percent of his salary of \$343,750) to help cover the additional living expenses associated with having an apartment near the San Diego campus.