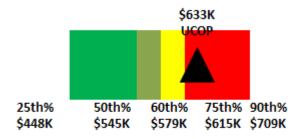

Coach Scherer's compensation is within the 50th percentile (rank five of 10) of the Pacific-12 Conference schools with a Tight End Coach, based on his guaranteed compensation (base salary and talent fee). This assumes that Stanford University and the University of Southern California, which do not report their compensation data, pay higher compensation than UCLA. Additionally, Coach Scherer's compensation is within the lower 32nd percentile (rank 17 of 25) of the national schools with a Tight End Coach.