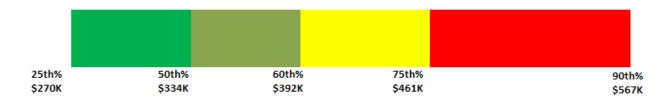

Coach Scherer's compensation is within the 50th percentile (rank five of 10) of the Pacific-12 Conference schools with a Tight End Coach, based on his guaranteed compensation (base salary and talent fee). This assumes that Stanford University and the University of Southern California, which do not report their compensation data, pay higher compensation than UCLA. Additionally, Coach Scherer's compensation is within the lower 32nd percentile (rank 17 of 25) of the national schools with a Tight End Coach.

[Background material was provided to Regents in advance of the meeting, and a copy is on file in the Office of the Secretary and Chief of Staff.]

Committee Chair Reiss briefly introduced the item. The three schools that have won the most championships in the Pacific-12 Conference are UCLA, Stanford, and the University of Southern California. This proposed salary ranks in the middle of the Pacific-12 Conference salary range.