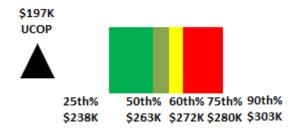

Coach Scherer's compensation is within the 50th percentile (rank five of 10) of the Pacific-12 Conference schools with a Tight End Coach, based on his guaranteed compensation (base salary and talent fee). This assumes that Stanford University and the University of Southern California, which do not report their compensation data, pay higher compensation than UCLA. Additionally, Coach Scherer's compensation is within the lower 32nd percentile (rank 17 of 25) of the national schools with a Tight End Coach.