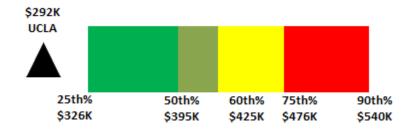

Coach Scherer's compensation is within the 50th percentile (rank five of 10) of the Pacific-12 Conference schools with a Tight End Coach, based on his guaranteed compensation (base salary and talent fee). This assumes that Stanford University and the University of Southern California, which do not report their compensation data, pay higher compensation than UCLA. Additionally, Coach Scherer's compensation is within the lower 32nd percentile (rank 17 of 25) of the national schools with a Tight End Coach.