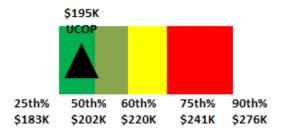

Coach Scherer's compensation is within the 50th percentile (rank five of 10) of the Pacific-12 Conference schools with a Tight End Coach, based on his guaranteed compensation (base salary and talent fee). This assumes that Stanford University and the University of Southern California, which do not report their compensation data, pay higher compensation than UCLA. Additionally, Coach Scherer's compensation is within the lower 32nd percentile (rank 17 of 25) of the national schools with a Tight End Coach.