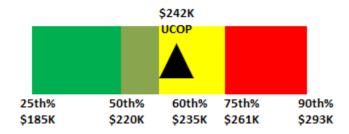

Coach Scherer's compensation is within the 50th percentile (rank five of 10) of the Pacific-12 Conference schools with a Tight End Coach, based on his guaranteed compensation (base salary and talent fee). This assumes that Stanford University and the University of Southern California, which do not report their compensation data, pay higher compensation than UCLA. Additionally, Coach Scherer's compensation is within the lower 32nd percentile (rank 17 of 25) of the national schools with a Tight End Coach.