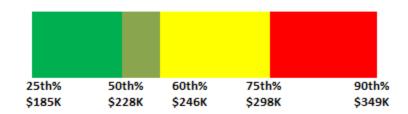

Coach Scherer's compensation is within the 50th percentile (rank five of 10) of the Pacific-12 Conference schools with a Tight End Coach, based on his guaranteed compensation (base salary and talent fee). This assumes that Stanford University and the University of Southern California, which do not report their compensation data, pay higher compensation than UCLA. Additionally, Coach Scherer's compensation is within the lower 32nd percentile (rank 17 of 25) of the national schools with a Tight End Coach.