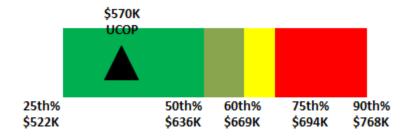

Coach Scherer's compensation is within the 50th percentile (rank five of 10) of the Pacific-12 Conference schools with a Tight End Coach, based on his guaranteed compensation (base salary and talent fee). This assumes that Stanford University and the University of Southern California, which do not report their compensation data, pay higher compensation than UCLA. Additionally, Coach Scherer's compensation is within the lower 32nd percentile (rank 17 of 25) of the national schools with a Tight End Coach.