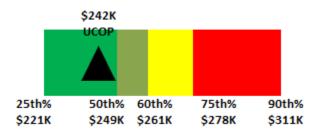

Coach Scherer's compensation is within the 50th percentile (rank five of 10) of the Pacific-12 Conference schools with a Tight End Coach, based on his guaranteed compensation (base salary and talent fee). This assumes that Stanford University and the University of Southern California, which do not report their compensation data, pay higher compensation than UCLA. Additionally, Coach Scherer's compensation is within the lower 32nd percentile (rank 17 of 25) of the national schools with a Tight End Coach.