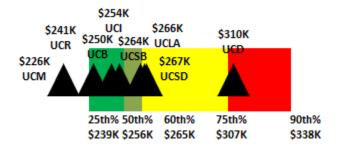

Coach Scherer's compensation is within the 50th percentile (rank five of 10) of the Pacific-12 Conference schools with a Tight End Coach, based on his guaranteed compensation (base salary and talent fee). This assumes that Stanford University and the University of Southern California, which do not report their compensation data, pay higher compensation than UCLA. Additionally, Coach Scherer's compensation is within the lower 32nd percentile (rank 17 of 25) of the national schools with a Tight End Coach.

[Background material was provided to Regents in advance of the meeting, and a copy is on file in the Office of the Secretary and Chief of Staff.]

Committee Chair Reiss briefly introduced the item. The three schools that have won the most championships in the Pacific-12 Conference are UCLA, Stanford, and the University of Southern California. This proposed salary ranks in the middle of the Pacific-12 Conference salary range.