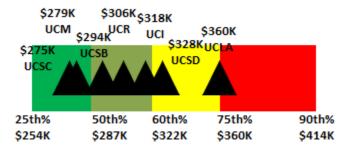

Coach Scherer's compensation is within the 50th percentile (rank five of 10) of the Pacific-12 Conference schools with a Tight End Coach, based on his guaranteed compensation (base salary and talent fee). This assumes that Stanford University and the University of Southern California, which do not report their compensation data, pay higher compensation than UCLA. Additionally, Coach Scherer's compensation is within the lower 32nd percentile (rank 17 of 25) of the national schools with a Tight End Coach.