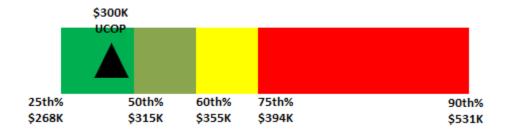

Coach Scherer's compensation is within the 50th percentile (rank five of 10) of the Pacific-12 Conference schools with a Tight End Coach, based on his guaranteed compensation (base salary and talent fee). This assumes that Stanford University and the University of Southern California, which do not report their compensation data, pay higher compensation than UCLA. Additionally, Coach Scherer's compensation is within the lower 32nd percentile (rank 17 of 25) of the national schools with a Tight End Coach.

[Background material was provided to Regents in advance of the meeting, and a copy is on file in the Office of the Secretary and Chief of Staff.]

Committee Chair Reiss briefly introduced the item. The three schools that have won the most championships in the Pacific-12 Conference are UCLA, Stanford, and the University of Southern California. This proposed salary ranks in the middle of the Pacific-12 Conference salary range.