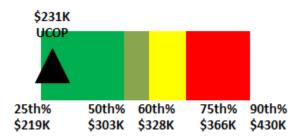

Coach Scherer's compensation is within the 50th percentile (rank five of 10) of the Pacific-12 Conference schools with a Tight End Coach, based on his guaranteed compensation (base salary and talent fee). This assumes that Stanford University and the University of Southern California, which do not report their compensation data, pay higher compensation than UCLA. Additionally, Coach Scherer's compensation is within the lower 32nd percentile (rank 17 of 25) of the national schools with a Tight End Coach.