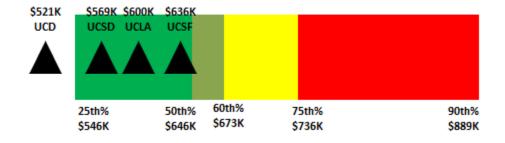

Coach Scherer's compensation is within the 50th percentile (rank five of 10) of the Pacific-12 Conference schools with a Tight End Coach, based on his guaranteed compensation (base salary and talent fee). This assumes that Stanford University and the University of Southern California, which do not report their compensation data, pay higher compensation than UCLA. Additionally, Coach Scherer's compensation is within the lower 32nd percentile (rank 17 of 25) of the national schools with a Tight End Coach.