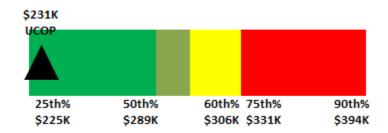

Steve Gamer was appointed Vice Chancellor – Advancement on January 13, 2014. Prior to coming to UC San Diego, Mr. Gamer held the position of Associate Vice Chancellor – Development at UCLA. He had spent 11 years at UCLA holding progressively responsible leadership positions and had experience with major fundraising campaigns. Due to family obligations Mr. Gamer never relocated from Los Angeles to San Diego. Mr. Gamer requested and received a relocation allowance to be paid in a lump sum of \$85,938 (25 percent of his salary of \$343,750) to help cover the additional living expenses associated with having an apartment near the San Diego campus.