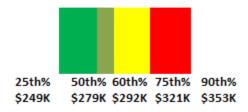

Coach Scherer's compensation is within the 50th percentile (rank five of 10) of the Pacific-12 Conference schools with a Tight End Coach, based on his guaranteed compensation (base salary and talent fee). This assumes that Stanford University and the University of Southern California, which do not report their compensation data, pay higher compensation than UCLA. Additionally, Coach Scherer's compensation is within the lower 32nd percentile (rank 17 of 25) of the national schools with a Tight End Coach.