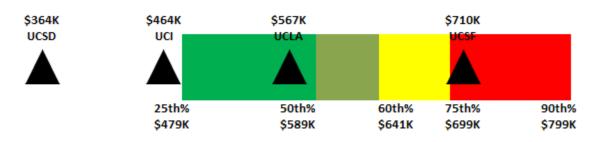

Coach Scherer's compensation is within the 50th percentile (rank five of 10) of the Pacific-12 Conference schools with a Tight End Coach, based on his guaranteed compensation (base salary and talent fee). This assumes that Stanford University and the University of Southern California, which do not report their compensation data, pay higher compensation than UCLA. Additionally, Coach Scherer's compensation is within the lower 32nd percentile (rank 17 of 25) of the national schools with a Tight End Coach.

[Background material was provided to Regents in advance of the meeting, and a copy is on file in the Office of the Secretary and Chief of Staff.]

Committee Chair Reiss briefly introduced the item. The three schools that have won the most championships in the Pacific-12 Conference are UCLA, Stanford, and the University of Southern California. This proposed salary ranks in the middle of the Pacific-12 Conference salary range.