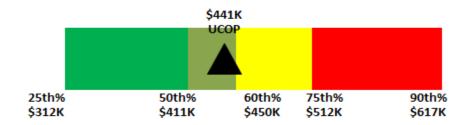

Coach Scherer's compensation is within the 50th percentile (rank five of 10) of the Pacific-12 Conference schools with a Tight End Coach, based on his guaranteed compensation (base salary and talent fee). This assumes that Stanford University and the University of Southern California, which do not report their compensation data, pay higher compensation than UCLA. Additionally, Coach Scherer's compensation is within the lower 32nd percentile (rank 17 of 25) of the national schools with a Tight End Coach.