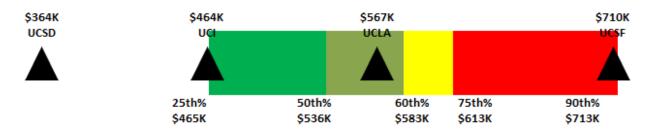

Coach Scherer's compensation is within the 50th percentile (rank five of 10) of the Pacific-12 Conference schools with a Tight End Coach, based on his guaranteed compensation (base salary and talent fee). This assumes that Stanford University and the University of Southern California, which do not report their compensation data, pay higher compensation than UCLA. Additionally, Coach Scherer's compensation is within the lower 32nd percentile (rank 17 of 25) of the national schools with a Tight End Coach.

[Background material was provided to Regents in advance of the meeting, and a copy is on file in the Office of the Secretary and Chief of Staff.]

Committee Chair Reiss briefly introduced the item. The three schools that have won the most championships in the Pacific-12 Conference are UCLA, Stanford, and the University of Southern California. This proposed salary ranks in the middle of the Pacific-12 Conference salary range.