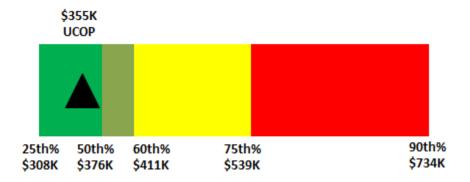

Coach Scherer's compensation is within the 50th percentile (rank five of 10) of the Pacific-12 Conference schools with a Tight End Coach, based on his guaranteed compensation (base salary and talent fee). This assumes that Stanford University and the University of Southern California, which do not report their compensation data, pay higher compensation than UCLA. Additionally, Coach Scherer's compensation is within the lower 32nd percentile (rank 17 of 25) of the national schools with a Tight End Coach.