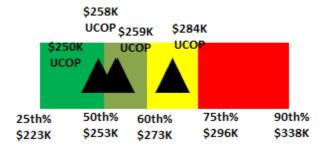

Coach Scherer's compensation is within the 50th percentile (rank five of 10) of the Pacific-12 Conference schools with a Tight End Coach, based on his guaranteed compensation (base salary and talent fee). This assumes that Stanford University and the University of Southern California, which do not report their compensation data, pay higher compensation than UCLA. Additionally, Coach Scherer's compensation is within the lower 32nd percentile (rank 17 of 25) of the national schools with a Tight End Coach.

[Background material was provided to Regents in advance of the meeting, and a copy is on file in the Office of the Secretary and Chief of Staff.]

Committee Chair Reiss briefly introduced the item. The three schools that have won the most championships in the Pacific-12 Conference are UCLA, Stanford, and the University of Southern California. This proposed salary ranks in the middle of the Pacific-12 Conference salary range.