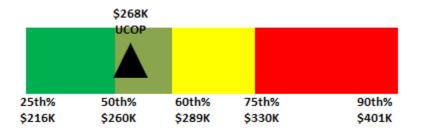

Coach Scherer's compensation is within the 50th percentile (rank five of 10) of the Pacific-12 Conference schools with a Tight End Coach, based on his guaranteed compensation (base salary and talent fee). This assumes that Stanford University and the University of Southern California, which do not report their compensation data, pay higher compensation than UCLA. Additionally, Coach Scherer's compensation is within the lower 32nd percentile (rank 17 of 25) of the national schools with a Tight End Coach.

[Background material was provided to Regents in advance of the meeting, and a copy is on file in the Office of the Secretary and Chief of Staff.]

Committee Chair Reiss briefly introduced the item. The three schools that have won the most championships in the Pacific-12 Conference are UCLA, Stanford, and the University of Southern California. This proposed salary ranks in the middle of the Pacific-12 Conference salary range.