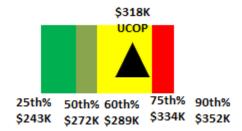

Coach Scherer's compensation is within the 50th percentile (rank five of 10) of the Pacific-12 Conference schools with a Tight End Coach, based on his guaranteed compensation (base salary and talent fee). This assumes that Stanford University and the University of Southern California, which do not report their compensation data, pay higher compensation than UCLA. Additionally, Coach Scherer's compensation is within the lower 32nd percentile (rank 17 of 25) of the national schools with a Tight End Coach.