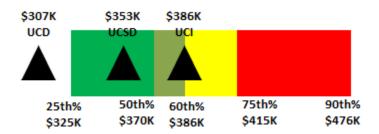

Coach Scherer's compensation is within the 50th percentile (rank five of 10) of the Pacific-12 Conference schools with a Tight End Coach, based on his guaranteed compensation (base salary and talent fee). This assumes that Stanford University and the University of Southern California, which do not report their compensation data, pay higher compensation than UCLA. Additionally, Coach Scherer's compensation is within the lower 32nd percentile (rank 17 of 25) of the national schools with a Tight End Coach.