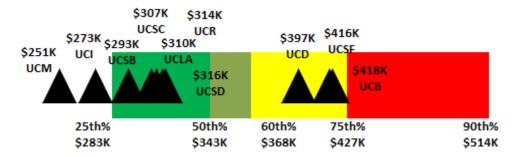

Coach Scherer's compensation is within the 50th percentile (rank five of 10) of the Pacific-12 Conference schools with a Tight End Coach, based on his guaranteed compensation (base salary and talent fee). This assumes that Stanford University and the University of Southern California, which do not report their compensation data, pay higher compensation than UCLA. Additionally, Coach Scherer's compensation is within the lower 32nd percentile (rank 17 of 25) of the national schools with a Tight End Coach.

[Background material was provided to Regents in advance of the meeting, and a copy is on file in the Office of the Secretary and Chief of Staff.]

Committee Chair Reiss briefly introduced the item. The three schools that have won the most championships in the Pacific-12 Conference are UCLA, Stanford, and the University of Southern California. This proposed salary ranks in the middle of the Pacific-12 Conference salary range.