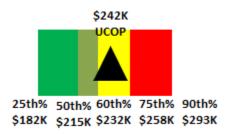

Coach Scherer's compensation is within the 50th percentile (rank five of 10) of the Pacific-12 Conference schools with a Tight End Coach, based on his guaranteed compensation (base salary and talent fee). This assumes that Stanford University and the University of Southern California, which do not report their compensation data, pay higher compensation than UCLA. Additionally, Coach Scherer's compensation is within the lower 32nd percentile (rank 17 of 25) of the national schools with a Tight End Coach.