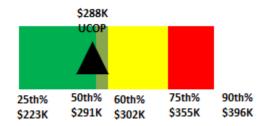

Coach Scherer's compensation is within the 50th percentile (rank five of 10) of the Pacific-12 Conference schools with a Tight End Coach, based on his guaranteed compensation (base salary and talent fee). This assumes that Stanford University and the University of Southern California, which do not report their compensation data, pay higher compensation than UCLA. Additionally, Coach Scherer's compensation is within the lower 32nd percentile (rank 17 of 25) of the national schools with a Tight End Coach.