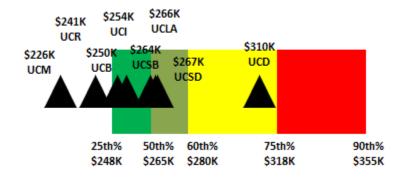

Coach Scherer's compensation is within the 50th percentile (rank five of 10) of the Pacific-12 Conference schools with a Tight End Coach, based on his guaranteed compensation (base salary and talent fee). This assumes that Stanford University and the University of Southern California, which do not report their compensation data, pay higher compensation than UCLA. Additionally, Coach Scherer's compensation is within the lower 32nd percentile (rank 17 of 25) of the national schools with a Tight End Coach.