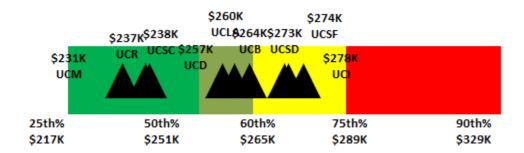

# 5. REVISIONS TO THE MARKET REFERENCE ZONES TO INCLUDE COMPENSATION DATA FROM COMPARABLE POSITIONS AT THE STATE, COUNTIES, MUNICIPALITIES AND OTHER PUBLIC ENTITIES

The Committee recommended approval of the revised Market Reference Zones, as shown in Attachment 1.

[Background material was provided to Regents in advance of the meeting, and a copy is on file in the Office of the Secretary and Chief of Staff.]

Committee Chair Reiss recalled that as part of an amendment to the State Budget Act of 2015 the University is required to incorporate data concerning comparable public sector salaries in its Market Reference Zones. These data are not always easy to retrieve.