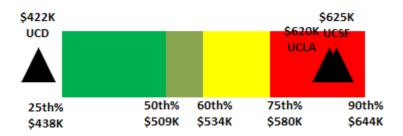

Coach Scherer's compensation is within the 50th percentile (rank five of 10) of the Pacific-12 Conference schools with a Tight End Coach, based on his guaranteed compensation (base salary and talent fee). This assumes that Stanford University and the University of Southern California, which do not report their compensation data, pay higher compensation than UCLA. Additionally, Coach Scherer's compensation is within the lower 32nd percentile (rank 17 of 25) of the national schools with a Tight End Coach.

[Background material was provided to Regents in advance of the meeting, and a copy is on file in the Office of the Secretary and Chief of Staff.]

Committee Chair Reiss briefly introduced the item. The three schools that have won the most championships in the Pacific-12 Conference are UCLA, Stanford, and the University of Southern California. This proposed salary ranks in the middle of the Pacific-12 Conference salary range.