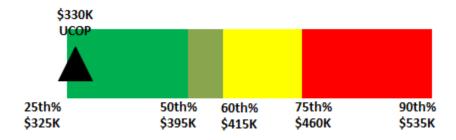

Coach Scherer's compensation is within the 50th percentile (rank five of 10) of the Pacific-12 Conference schools with a Tight End Coach, based on his guaranteed compensation (base salary and talent fee). This assumes that Stanford University and the University of Southern California, which do not report their compensation data, pay higher compensation than UCLA. Additionally, Coach Scherer's compensation is within the lower 32nd percentile (rank 17 of 25) of the national schools with a Tight End Coach.

[Background material was provided to Regents in advance of the meeting, and a copy is on file in the Office of the Secretary and Chief of Staff.]

Committee Chair Reiss briefly introduced the item. The three schools that have won the most championships in the Pacific-12 Conference are UCLA, Stanford, and the University of Southern California. This proposed salary ranks in the middle of the Pacific-12 Conference salary range.