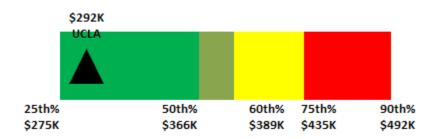

Coach Scherer's compensation is within the 50th percentile (rank five of 10) of the Pacific-12 Conference schools with a Tight End Coach, based on his guaranteed compensation (base salary and talent fee). This assumes that Stanford University and the University of Southern California, which do not report their compensation data, pay higher compensation than UCLA. Additionally, Coach Scherer's compensation is within the lower 32nd percentile (rank 17 of 25) of the national schools with a Tight End Coach.