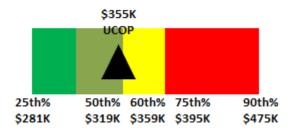

Coach Scherer's compensation is within the 50th percentile (rank five of 10) of the Pacific-12 Conference schools with a Tight End Coach, based on his guaranteed compensation (base salary and talent fee). This assumes that Stanford University and the University of Southern California, which do not report their compensation data, pay higher compensation than UCLA. Additionally, Coach Scherer's compensation is within the lower 32nd percentile (rank 17 of 25) of the national schools with a Tight End Coach.