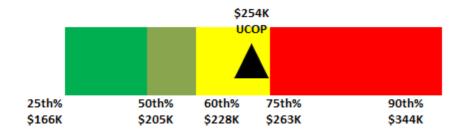

Coach Scherer's compensation is within the 50th percentile (rank five of 10) of the Pacific-12 Conference schools with a Tight End Coach, based on his guaranteed compensation (base salary and talent fee). This assumes that Stanford University and the University of Southern California, which do not report their compensation data, pay higher compensation than UCLA. Additionally, Coach Scherer's compensation is within the lower 32nd percentile (rank 17 of 25) of the national schools with a Tight End Coach.

[Background material was provided to Regents in advance of the meeting, and a copy is on file in the Office of the Secretary and Chief of Staff.]

Committee Chair Reiss briefly introduced the item. The three schools that have won the most championships in the Pacific-12 Conference are UCLA, Stanford, and the University of Southern California. This proposed salary ranks in the middle of the Pacific-12 Conference salary range.