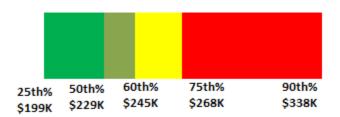

# 5. REVISIONS TO THE MARKET REFERENCE ZONES TO INCLUDE COMPENSATION DATA FROM COMPARABLE POSITIONS AT THE STATE, COUNTIES, MUNICIPALITIES AND OTHER PUBLIC ENTITIES

The Committee recommended approval of the revised Market Reference Zones, as shown in Attachment 1.

[Background material was provided to Regents in advance of the meeting, and a copy is on file in the Office of the Secretary and Chief of Staff.]

Committee Chair Reiss recalled that as part of an amendment to the State Budget Act of 2015 the University is required to incorporate data concerning comparable public sector salaries in its Market Reference Zones. These data are not always easy to retrieve.