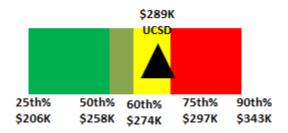

Coach Scherer's compensation is within the 50th percentile (rank five of 10) of the Pacific-12 Conference schools with a Tight End Coach, based on his guaranteed compensation (base salary and talent fee). This assumes that Stanford University and the University of Southern California, which do not report their compensation data, pay higher compensation than UCLA. Additionally, Coach Scherer's compensation is within the lower 32nd percentile (rank 17 of 25) of the national schools with a Tight End Coach.