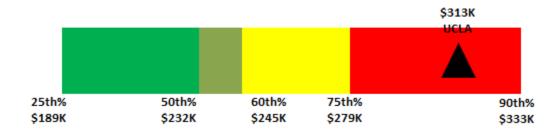

Coach Scherer's compensation is within the 50th percentile (rank five of 10) of the Pacific-12 Conference schools with a Tight End Coach, based on his guaranteed compensation (base salary and talent fee). This assumes that Stanford University and the University of Southern California, which do not report their compensation data, pay higher compensation than UCLA. Additionally, Coach Scherer's compensation is within the lower 32nd percentile (rank 17 of 25) of the national schools with a Tight End Coach.