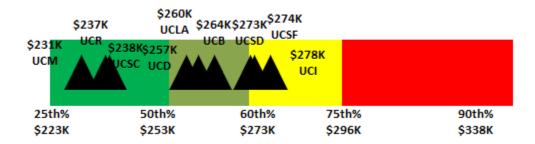

# 5. REVISIONS TO THE MARKET REFERENCE ZONES TO INCLUDE COMPENSATION DATA FROM COMPARABLE POSITIONS AT THE STATE, COUNTIES, MUNICIPALITIES AND OTHER PUBLIC ENTITIES

The Committee recommended approval of the revised Market Reference Zones, as shown in Attachment 1.

[Background material was provided to Regents in advance of the meeting, and a copy is on file in the Office of the Secretary and Chief of Staff.]

Committee Chair Reiss recalled that as part of an amendment to the State Budget Act of 2015 the University is required to incorporate data concerning comparable public sector salaries in its Market Reference Zones. These data are not always easy to retrieve.