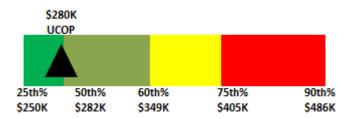

Coach Scherer's compensation is within the 50th percentile (rank five of 10) of the Pacific-12 Conference schools with a Tight End Coach, based on his guaranteed compensation (base salary and talent fee). This assumes that Stanford University and the University of Southern California, which do not report their compensation data, pay higher compensation than UCLA. Additionally, Coach Scherer's compensation is within the lower 32nd percentile (rank 17 of 25) of the national schools with a Tight End Coach.