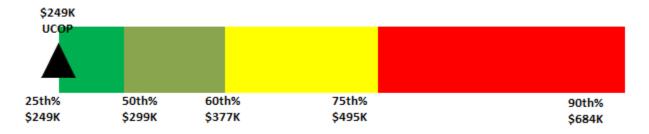

Coach Scherer's compensation is within the 50th percentile (rank five of 10) of the Pacific-12 Conference schools with a Tight End Coach, based on his guaranteed compensation (base salary and talent fee). This assumes that Stanford University and the University of Southern California, which do not report their compensation data, pay higher compensation than UCLA. Additionally, Coach Scherer's compensation is within the lower 32nd percentile (rank 17 of 25) of the national schools with a Tight End Coach.