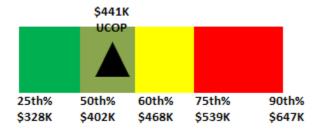

Coach Scherer's compensation is within the 50th percentile (rank five of 10) of the Pacific-12 Conference schools with a Tight End Coach, based on his guaranteed compensation (base salary and talent fee). This assumes that Stanford University and the University of Southern California, which do not report their compensation data, pay higher compensation than UCLA. Additionally, Coach Scherer's compensation is within the lower 32nd percentile (rank 17 of 25) of the national schools with a Tight End Coach.