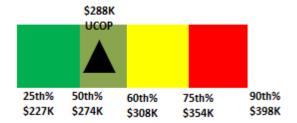

Coach Scherer's compensation is within the 50th percentile (rank five of 10) of the Pacific-12 Conference schools with a Tight End Coach, based on his guaranteed compensation (base salary and talent fee). This assumes that Stanford University and the University of Southern California, which do not report their compensation data, pay higher compensation than UCLA. Additionally, Coach Scherer's compensation is within the lower 32nd percentile (rank 17 of 25) of the national schools with a Tight End Coach.