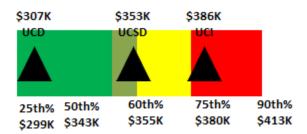

Coach Scherer's compensation is within the 50th percentile (rank five of 10) of the Pacific-12 Conference schools with a Tight End Coach, based on his guaranteed compensation (base salary and talent fee). This assumes that Stanford University and the University of Southern California, which do not report their compensation data, pay higher compensation than UCLA. Additionally, Coach Scherer's compensation is within the lower 32nd percentile (rank 17 of 25) of the national schools with a Tight End Coach.