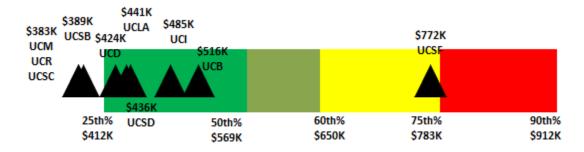

Coach Scherer's compensation is within the 50th percentile (rank five of 10) of the Pacific-12 Conference schools with a Tight End Coach, based on his guaranteed compensation (base salary and talent fee). This assumes that Stanford University and the University of Southern California, which do not report their compensation data, pay higher compensation than UCLA. Additionally, Coach Scherer's compensation is within the lower 32nd percentile (rank 17 of 25) of the national schools with a Tight End Coach.