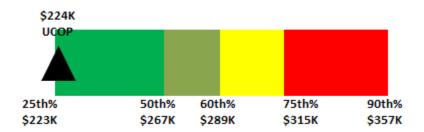

Coach Scherer's compensation is within the 50th percentile (rank five of 10) of the Pacific-12 Conference schools with a Tight End Coach, based on his guaranteed compensation (base salary and talent fee). This assumes that Stanford University and the University of Southern California, which do not report their compensation data, pay higher compensation than UCLA. Additionally, Coach Scherer's compensation is within the lower 32nd percentile (rank 17 of 25) of the national schools with a Tight End Coach.