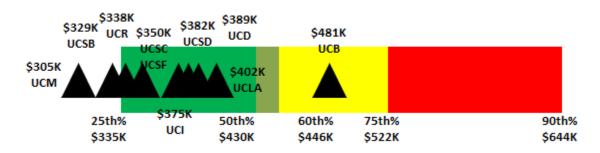

Coach Scherer's compensation is within the 50th percentile (rank five of 10) of the Pacific-12 Conference schools with a Tight End Coach, based on his guaranteed compensation (base salary and talent fee). This assumes that Stanford University and the University of Southern California, which do not report their compensation data, pay higher compensation than UCLA. Additionally, Coach Scherer's compensation is within the lower 32nd percentile (rank 17 of 25) of the national schools with a Tight End Coach.

[Background material was provided to Regents in advance of the meeting, and a copy is on file in the Office of the Secretary and Chief of Staff.]

Committee Chair Reiss briefly introduced the item. The three schools that have won the most championships in the Pacific-12 Conference are UCLA, Stanford, and the University of Southern California. This proposed salary ranks in the middle of the Pacific-12 Conference salary range.