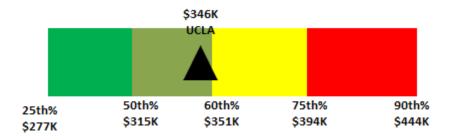

Coach Scherer's compensation is within the 50th percentile (rank five of 10) of the Pacific-12 Conference schools with a Tight End Coach, based on his guaranteed compensation (base salary and talent fee). This assumes that Stanford University and the University of Southern California, which do not report their compensation data, pay higher compensation than UCLA. Additionally, Coach Scherer's compensation is within the lower 32nd percentile (rank 17 of 25) of the national schools with a Tight End Coach.

[Background material was provided to Regents in advance of the meeting, and a copy is on file in the Office of the Secretary and Chief of Staff.]

Committee Chair Reiss briefly introduced the item. The three schools that have won the most championships in the Pacific-12 Conference are UCLA, Stanford, and the University of Southern California. This proposed salary ranks in the middle of the Pacific-12 Conference salary range.