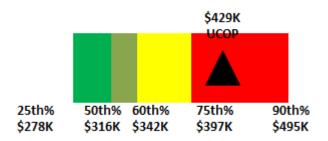

Coach Scherer's compensation is within the 50th percentile (rank five of 10) of the Pacific-12 Conference schools with a Tight End Coach, based on his guaranteed compensation (base salary and talent fee). This assumes that Stanford University and the University of Southern California, which do not report their compensation data, pay higher compensation than UCLA. Additionally, Coach Scherer's compensation is within the lower 32nd percentile (rank 17 of 25) of the national schools with a Tight End Coach.