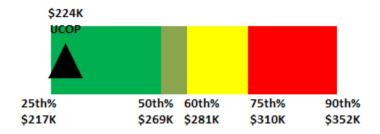

Coach Scherer's compensation is within the 50th percentile (rank five of 10) of the Pacific-12 Conference schools with a Tight End Coach, based on his guaranteed compensation (base salary and talent fee). This assumes that Stanford University and the University of Southern California, which do not report their compensation data, pay higher compensation than UCLA. Additionally, Coach Scherer's compensation is within the lower 32nd percentile (rank 17 of 25) of the national schools with a Tight End Coach.