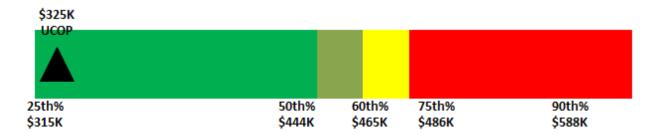

- A. Annual guaranteed compensation of \$325,000, comprised of \$250,000 in base salary and \$75,000 in talent fee. Effective July 1, 2017, the annual guaranteed compensation will increase to \$350,000, comprised of \$250,000 in base salary and \$100,000 in talent fee. This exceeds the *Amendment of Regents' Delegation of Authority for Recruiting and Negotiation Parameters for Certain Athletic Positions and Coaches, Systemwide* (September 2008 Parameters) because the annual guaranteed compensation in year one is more than 30 percent over the annual guaranteed compensation in the final contract year of the previous incumbent. In addition, the total cumulative guaranteed compensation of \$675,000 in the proposed contract is more than 30 percent over the previous incumbent's total cumulative guaranteed compensation (with the duration of the contracts adjusted so that it does not affect the comparison).
- B. This contract will be effective upon approval, and will continue through June 30, 2018.

Coach Scherer's contract compensation is subject to the parameters under the *Amendment of Regents' Delegation of Authority for Recruiting and Negotiation Parameters for Certain Athletic Positions and Coaches, Systemwide* (the September 2008 Parameters). The difference in guaranteed compensation between the final year of the previous incumbent's contract and the first year of the new contract exceeds 30 percent, and the difference in cumulative total guaranteed compensation between the previous incumbent's contract and the new contract exceeds 30 percent (with the duration of the contracts adjusted so that it does not affect the comparison).