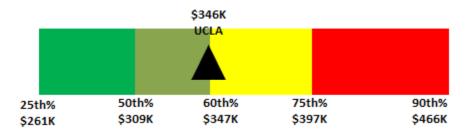

Coach Scherer's compensation is within the 50th percentile (rank five of 10) of the Pacific-12 Conference schools with a Tight End Coach, based on his guaranteed compensation (base salary and talent fee). This assumes that Stanford University and the University of Southern California, which do not report their compensation data, pay higher compensation than UCLA. Additionally, Coach Scherer's compensation is within the lower 32nd percentile (rank 17 of 25) of the national schools with a Tight End Coach.

[Background material was provided to Regents in advance of the meeting, and a copy is on file in the Office of the Secretary and Chief of Staff.]

Committee Chair Reiss briefly introduced the item. The three schools that have won the most championships in the Pacific-12 Conference are UCLA, Stanford, and the University of Southern California. This proposed salary ranks in the middle of the Pacific-12 Conference salary range.